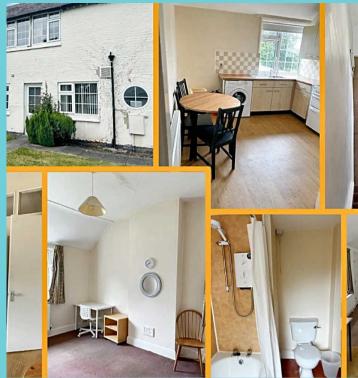

### Bedroom i

14' 4" x 11' 1" (4.36m x 3.37m

Good-sized double bedroom with views out to the front of the property.

### Bedroom :

11' 3" x 8' 5" (3.42m x 2.57m)

The second double bedroom is situated at the front of the property with views over the front garden.

# Bedroom 3

10' 2" x 8' 3" (3.10m x 2.51m)

The third bedroom in the property is a good-sized single room, although it would accommodate a double bed. Alternatively, this would make an ideal study or office for working from home with views over farmland at the back of the property.

### Kitcher

11' 3" x 19' 3" (3.42m x 5.87m)

This large kitchen is equipped with a cooker, hob, and sink. It also offers ample storage space through wall-mounted and surface-level cupboards and drawers. Meanwhile, aspiring chefs will enjoy the generous surface space provided, the perfect space to prepare fresh home-cooked meals

#### Bathroom

10' 2" x 8' 3" (3.10m x 2.51m)

This good-sized bathroom bathroom is equipped with a toilet, bath, shower over bath and porcelain sink.