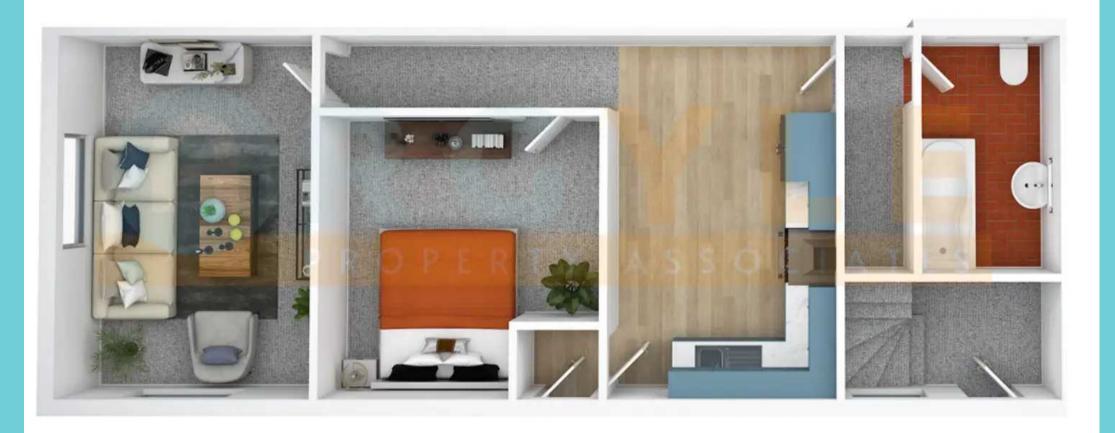

### Bedroom i

14' 4" x 11' 1" (4.36m x 3.37m

Good-sized double bedroom with views out to the front of the property.

### Bedroom :

11' 3" x 8' 5" (3.42m x 2.57m)

The second double bedroom is situated at the front of the property with views over the front garden.

# Bedroom 3

10' 2" x 8' 3" (3.10m x 2.51m)

The third bedroom in the property is a good-sized single room, although it would accommodate a double bed. Alternatively, this would make an ideal study or office for working from home with views over farmland at the back of the property.

### Kitcher

11' 3" x 19' 3" (3.42m x 5.87m)

This large kitchen is equipped with a cooker, hob, and sink. It also offers ample storage space through wall-mounted and surface-level cupboards and drawers. Meanwhile, aspiring chefs will enjoy the generous surface space provided, the perfect space to prepare fresh home-cooked meals

#### Bathroom

10' 2" x 8' 3" (3.10m x 2.51m)

This good-sized bathroom bathroom is equipped with a toilet, bath, shower over bath and porcelain sink.

# **Living Room**

10' 2" x 26' 4" (3.10m x 8.03m)

To the rear of the property is this fantastic lounge/diner. The impressive length of the room allows for easy zoning of separate dining and living areas, and the windows look out over the local farmland surrounding the property.