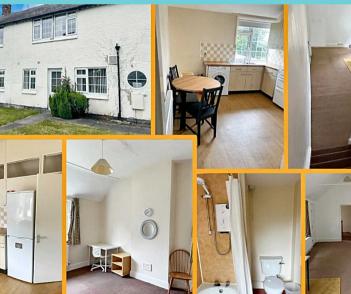

# Flat 7, Marle Pit Hill

# , Loughborough

Charming 3-bed first-floor flat in picturesque countryside, undergoing renovation for Sep 2024. Spacious living area, fully-equipped kitchen, potential for home office. On-site car parking for two vehicles. Ideal for families or young professionals seeking tranquil yet connected lifestyle.

- \*\*\* Available September 2024 \*\*\*
- Fabulous three-bed first-floor flat
- Undergoing Renovation
- Immediately Adjacent to the Sutton Boningtor University Campus
- Kitchen Appliances Included
- Beautiful Rural Settings
- On site car parking available
- Large Living Dine
- Potential for home office/study in bedroom 3
- Cottage Renovation