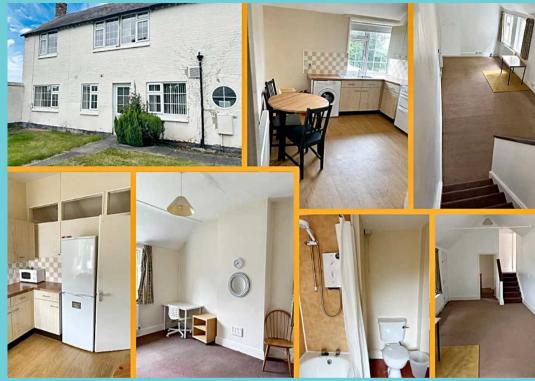

### Kitcher

11' 3" x 19' 3" (3.42m x 5.87m)

This large kitchen is equipped with a cooker, hob, and sink. It also offers ample storage space through wall-mounted and surface-level cupboards and drawers. Meanwhile, aspiring chefs will enjoy the generous surface space provided, the perfect space to prepare fresh home-cooked meals

#### Bathroom

10' 2" x 8' 3" (3.10m x 2.51m)

This good-sized bathroom bathroom is equipped with a toilet, bath, shower over bath and porcelain sink.

# **Living Room**

10' 2" x 26' 4" (3.10m x 8.03m)

To the rear of the property is this fantastic lounge/diner. The impressive length of the room allows for easy zoning of separate dining and living areas, and the windows look out over the local farmland surrounding the property.