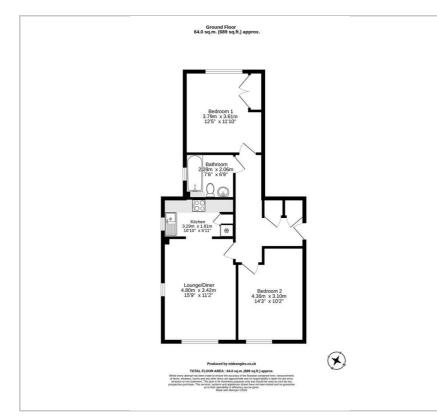

hinnor.

3 Old Sawmill Place comprises of good sized entrance hall with storage cupboards, two double bedrooms, family bathroom, Good sized living accommodation with adjacent kitchen. The property also has the added benefits of gas central heating, allocated parking and double glazed windows.

Chinnor is a lovely village located on the border of South Oxfordshire & Buckinghamshire. For a wider range of leisure and shopping facilities Thame & Princess Risborough are close by.

- Rent £ 348.12 pcm approximately
- Service charge £97.33 pcm approximately
- Ground rent £ 8.33 pcm approximately
- Ground floor apartment
- Two double bedrooms
- Family bathroom
- Good sized living area with adjacent kitchen
- Allocated parking

2

- Gas central heating
- Double glazed windows

#### **Floor Plan**



### Area Map



## **Energy Efficiency Graph**





These particulars, whilst believed to be accurate are set out as a general outline only for guidance and do not constitute any part of an offer or contract. Intending purchasers should not rely on them as statements of representation of fact, but must satisfy themselves by inspection or otherwise as to their accuracy. No person in this firms employment has the authority to make or give any representation or warranty in respect of the property.

#### Royal Scot House 99 Station Road, Didcot, Oxfordshire, 0X11 7NN Tel: 01235 515900 Email: Sales@ soha.co.uk