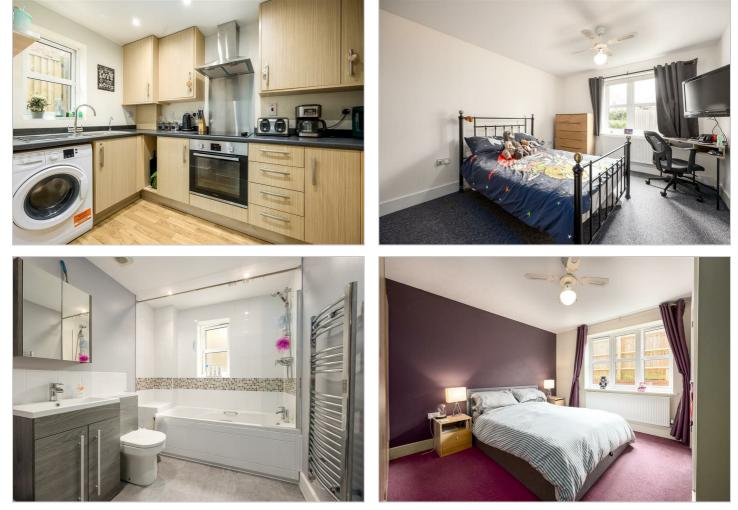

3 Old Sawmill Place comprises of good sized entrance hall with storage cupboards, two double bedrooms, family bathroom, Good sized living accommodation with adjacent kitchen. The property also has the added benefits of gas central heating, allocated parking and double glazed windows.

2

- Gas central heating
- Double glazed windows