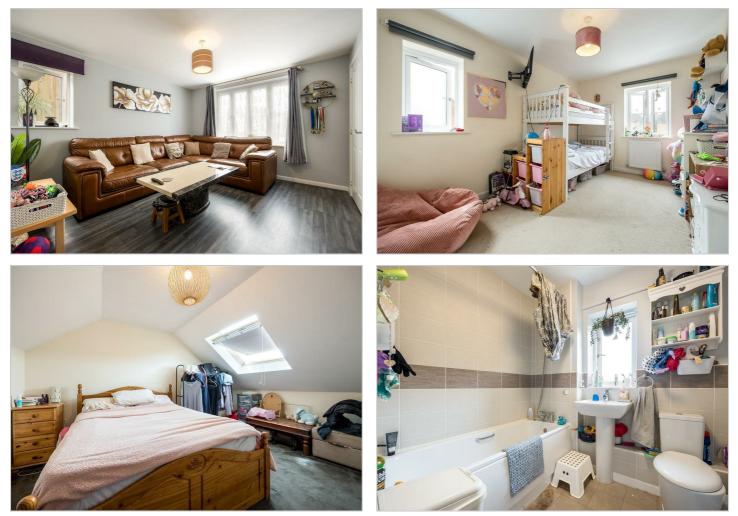

2 Greenfinch Road comprises of entrance hall, living room, kitchen/diner, cloakroom and rear lobby on the ground floor, two double bedrooms and family bathroom on the first floor and a double bedroom with eaves storage on the second floor. Externally, there are two allocated parking spaces to the front of the property and garden measuring 9.8 x 5.2m to the rear.