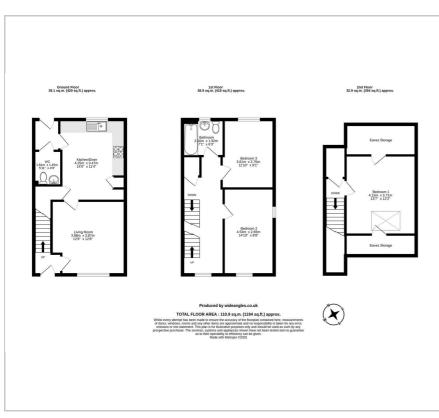

## **Floor Plan**

2 Greenfinch Road comprises of entrance hall, living room, kitchen/diner, cloakroom and rear lobby on the ground floor, two double bedrooms and family bathroom on the first floor and a double bedroom with eaves storage on the second floor. Externally, there are two allocated parking spaces to the front of the property and garden measuring 9.8 x 5.2m to the rear.