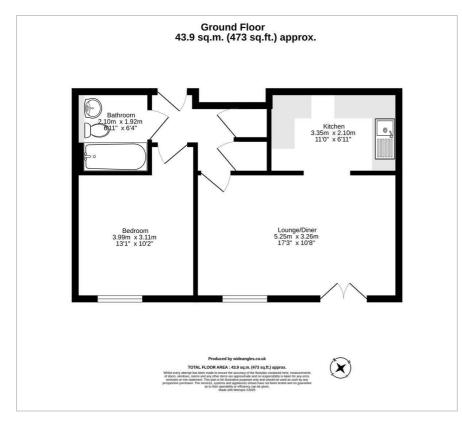

en onto the communal garden, creating a bright and airy atmosphere. The flat offers a spacious bedroom, a modern bathroom, and a well-appointed kitchen. The French doors provide direct access to the communal grounds and outdoor space.

Located within a quiet area of Swindon. Swindon is a large town in Wiltshire offering fantastic shopping & leisure facilities and great transport links including a train station with services to Bristol, Reading & London all within 50 minutes.

- Full market price £ 120,000
- Rent £179.77 pcm approximately
- Ground rent £ 16.67 pcm approximately
- Service charge £ 66.34 pcm approximately
- Ground floor apartment
- Spacious open plan living area
- French doors opening to communal grounds
- Light & bright bedroom
- Allocated parking



## Floor Plan Area Map



## COOL ALCOT Map data ©2025 Google

## **Energy Efficiency Graph**











These particulars, whilst believed to be accurate are set out as a general outline only for guidance and do not constitute any part of an offer or contract. Intending purchasers should not rely on them as statements of representation of fact, but must satisfy themselves by inspection or otherwise as to their accuracy. No person in this firms employment has the authority to make or give any representation or warranty in respect of the property.