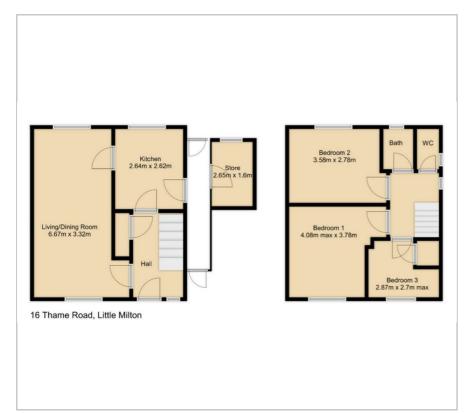

Accommodation includes:

Entrance hall with stairs to first floor

Dual-aspect living/dining room with windows to front and rear gardens

Kitchen with access to a side lean-to/storage area and rear garden

Upstairs: separate bathroom and shower room, WC, two double bedrooms, and one single bedroom with built-in storage

## Floor Plan Area Map