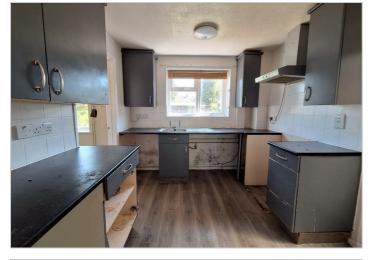

## 16 Thame Road

Little Milton, 0X44 7PZ Guide price £ 375,000

A three-bedroom semi-detached house with off street parking located in the desirable village of Little Milton.

The house requires full modernisation but provides a solid layout and good potential and would suit buyers looking for a project or the opportunity to update a home to their own taste. It benefits from double glazing and is currently heated via a back boiler.

Accommodation includes:

Entrance hall with stairs to first floor

Dual-aspect living/dining room with windows to front and rear gardens

Kitchen with access to a side lean-to/storage area and rear garden

Upstairs: separate bathroom and shower room, WC, two double bedrooms, and one single bedroom with built-in storage