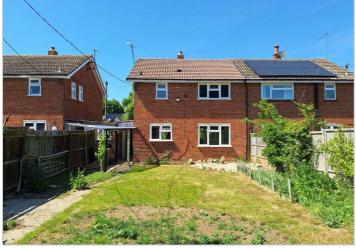

## 16 Thame Road

Little Milton, 0X44 7PZ Guide price £ 375,000

A three-bedroom semi-detached house with off street parking located in the desirable village of Little Milton.

The house requires full modernisation but provides a solid layout and good potential and would suit buyers looking for a project or the opportunity to update a home to their own taste. It benefits from double glazing and is currently heated via a back boiler.

Accommodation includes:

Entrance hall with stairs to first floor

Dual-aspect living/dining room with windows to front and rear gardens

Kitchen with access to a side lean-to/storage area and rear garden

Upstairs: separate bathroom and shower room, WC, two double bedrooms, and one single bedroom with built-in storage

Key Information:

Tenure: Freehold

Council Tax Band: C

- Semi detached house
- In need of renovation
- Three bedrooms
- Living/dining room
- Kitchen
- Front and rear garden
- 871 sq ft