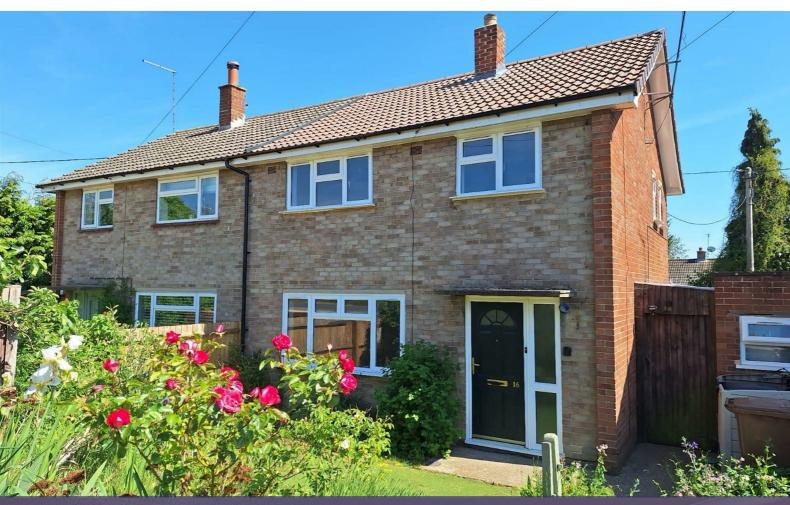

## 16 Thame Road

Little Milton, 0X44 7PZ Guide price £ 375,000

A three-bedroom semi-detached house with off street parking located in the desirable village of Little Milton.

The house requires full modernisation but provides a solid layout and good potential and would suit buyers looking for a project or the opportunity to update a home to their own taste. It benefits from double glazing and is currently heated via a back boiler.

Accommodation includes:

Entrance hall with stairs to first floor

Dual-aspect living/dining room with windows to front and rear gardens

Kitchen with access to a side lean-to/storage area and rear garden

Upstairs: separate bathroom and shower room, WC, two double bedrooms, and one single bedroom with built-in storage

Key Information:

Tenure: Freehold

Council Tax Band: C

- Semi detached house
- In need of renovation
- Three bedrooms
- Living/dining room
- Kitchen
- Front and rear garden
- 871 sq ft