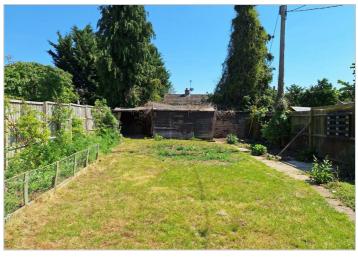

Accommodation includes:

Entrance hall with stairs to first floor

Dual-aspect living/dining room with windows to front and rear gardens

Kitchen with access to a side lean-to/storage area and rear garden

Upstairs: separate bathroom and shower room, WC, two double bedrooms, and one single bedroom with built-in storage

Key Information:

Tenure: Freehold

Council Tax Band: C

- Semi detached house
- In need of renovation
- Three bedrooms
- Living/dining room
- Kitchen
- Front and rear garden
- 871 sq ft