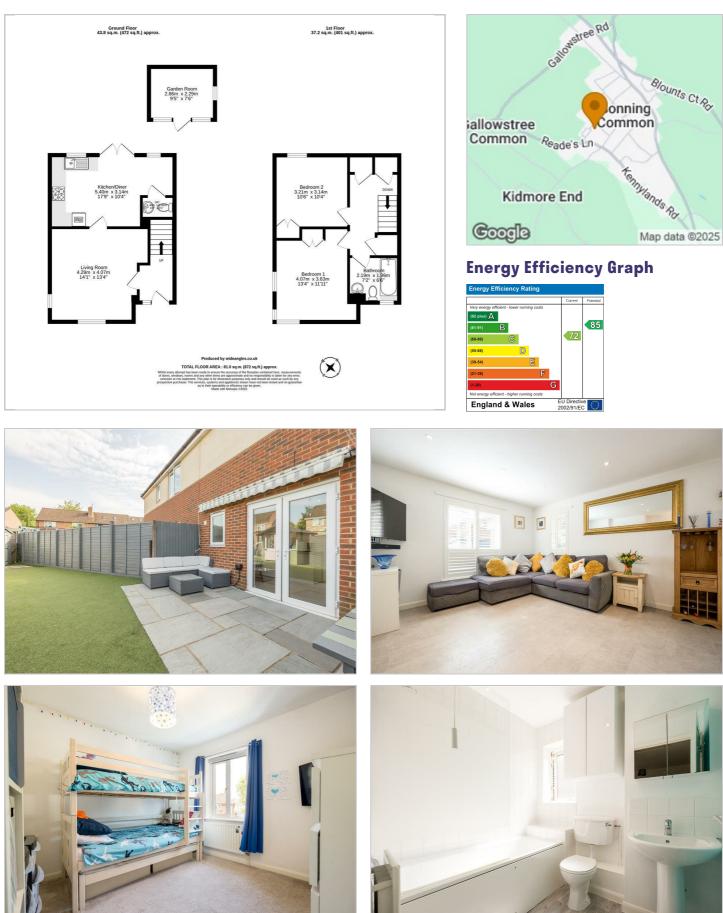

10 Pages Orchard comprises of entrance hall, light & bright sitting room, spacious kitchen/dining area opening onto the pretty fully enclosed garden with a shed and a convenient garden room. Upstairs there are two double bedrooms and bathroom. The property also benefits from allocated parking, gas central heating and a downstairs cloakroom.

- Full market price £ 395,000
- Rent £ 403.03 pcm approximately
- Service charge £ 21.23 pcm approximately
- Two double bedrooms
- Beautiful kitchen with integrated appliances
- Downstairs cloakroom
- Light & bright sitting room
- Convenient garden room
- Gas central heating
- Allocated parking

## **Floor Plan**

## Area Map

These particulars, whilst believed to be accurate are set out as a general outline only for guidance and do not constitute any part of an offer or contract. Intending purchasers should not rely on them as statements of representation of fact, but must satisfy themselves by inspection or otherwise as to their accuracy. No person in this firms employment has the authority to make or give any representation or warranty in respect of the property.