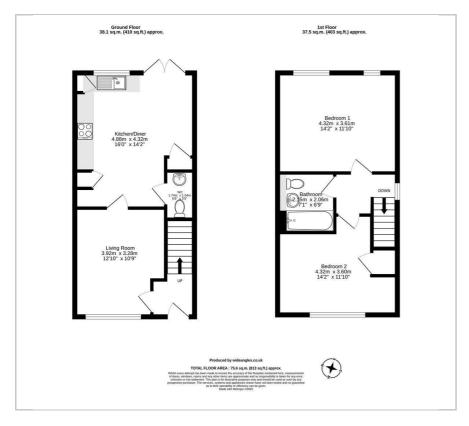

Welcome to 10 Hamilton Drive is a beautifully appointed two-bedroom home that perfectly balances comfort and style Upstairs, you'll find two spacious double bedrooms and a modern family bathroom.

On the ground floor, the property comprises of entrance hall that flows seamlessly into a bright and airy sitting room. This space leads effortlessly into a contemporary kitchen-diner. A convenient downstairs cloakroom adds to the practicality of the home. French doors from the kitchen/dining space open out to a charming, fully enclosed garden Additional highlights of this property include gas central heating and the convenience of off-street parking.

- Full market price £ 320,000
- Rent £427.46 pcm approximately
- Service charge £49.36 pcm approximately
- Two spacious double bedrooms
- Beautifully presented semi-detached home
- Fully enclosed pretty garden: 9.8 x 7.2m
- Off street parking
- Downstairs cloakroom
- Gas central heating

## Floor Plan Area Map