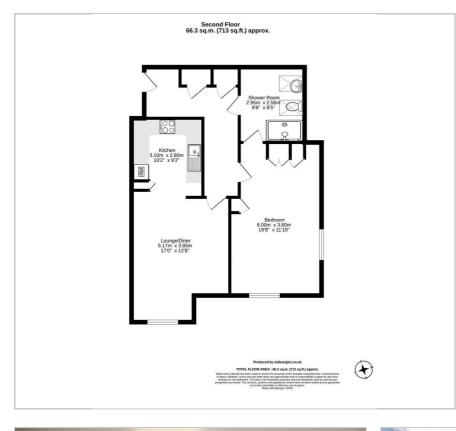

## **Floor Plan**

## **38 Corbetts Way** Thame, 0X9 2FL 75% Shared Ownership £243,750

Welcome to 38 Corbetts Way, a beautifully presented and generously sized one-bedroom apartment located on the second floor. This delightful residence features a bright and airy living area with an adjoining kitchen, complete with integrated appliances including an oven, hob, dishwasher, washing machine and microwave. The spacious bedroom offers comfortable living and conveniently connects to a stylish Jack and Jill wet room, which is also accessible from the hallway. Additionally, the hallway includes practical storage cupboards for added convenience. All curtains will be left if desired.