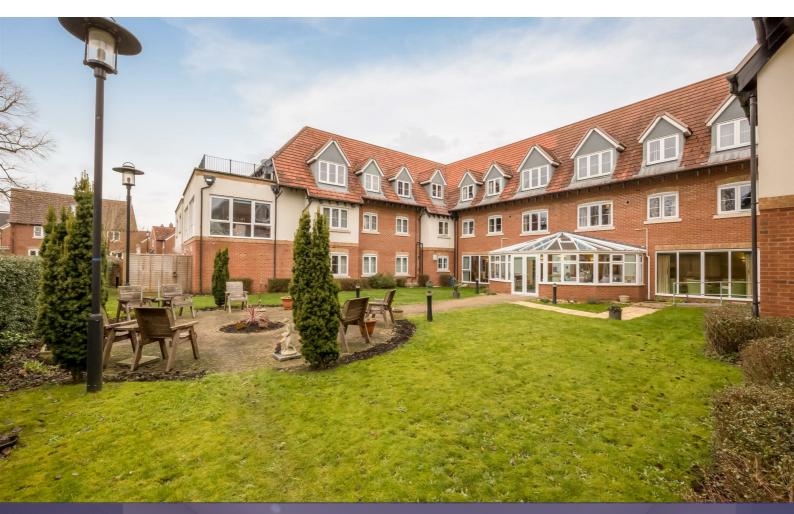

## **38 Corbetts Way** Thame, 0X9 2FL 75% Shared Ownership £243,750

Welcome to 38 Corbetts Way, a beautifully presented and generously sized one-bedroom apartment located on the second floor. This delightful residence features a bright and airy living area with an adjoining kitchen, complete with integrated appliances including an oven, hob, dishwasher, washing machine and microwave. The spacious bedroom offers comfortable living and conveniently connects to a stylish Jack and Jill wet room, which is also accessible from the hallway. Additionally, the hallway includes practical storage cupboards for added convenience. All curtains will be left if desired.

Windmill Place is a development of 40 apartments for independent living for the over 55's. The flats are built for wheelchair users, have fitted kitchens, bathrooms with level access showers. Windmill Place offers •Comfortable Communal Lounge •Hobbies and Activity room •Restaurant •Hair & Beauty Salon •Guest Suite •Buggy Store •Lift access to all floors •Laundry •Landscaped communal grounds •Dedicated Community Manager •Resident Care Team •24 hour emergency alarm system