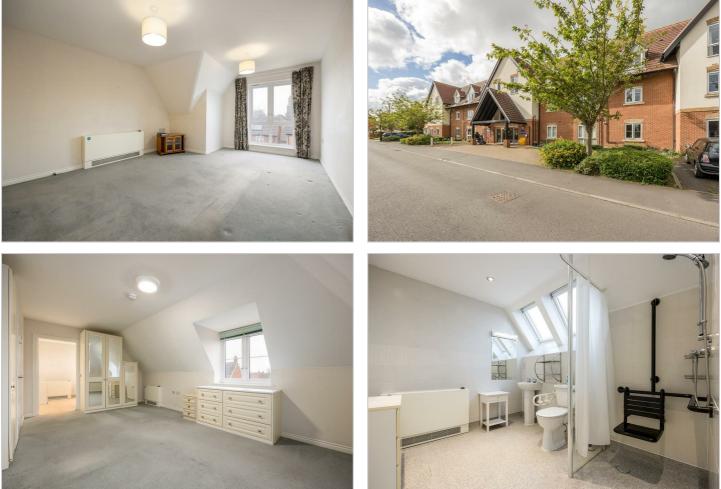

## **38 Corbetts Way** Thame, 0X9 2FL 75% Shared Ownership £243,750

Welcome to 38 Corbetts Way, a beautifully presented and generously sized one-bedroom apartment located on the second floor. This delightful residence features a bright and airy living area with an adjoining kitchen, complete with integrated appliances including an oven, hob, dishwasher, washing machine and microwave. The spacious bedroom offers comfortable living and conveniently connects to a stylish Jack and Jill wet room, which is also accessible from the hallway. Additionally, the hallway includes practical storage cupboards for added convenience. All curtains will be left if desired.

Windmill Place is a development of 40 apartments for independent living for the over 55's. The flats are built for wheelchair users, have fitted kitchens, bathrooms with level access showers. Windmill Place offers •Comfortable Communal Lounge •Hobbies and Activity room •Restaurant •Hair & Beauty Salon •Guest Suite •Buggy Store •Lift access to all floors •Laundry •Landscaped communal grounds •Dedicated Community Manager •Resident Care Team •24 hour emergency alarm system