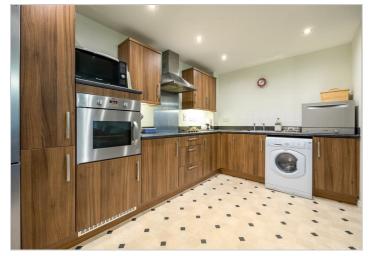

## 15 Corbetts Way

Thame, 0X9 2FL 75% Shared Ownership £277,500

Corbetts Way is a well presented and spacious first floor apartment with a bright open plan kitchen and living area, two bedrooms and shower room.