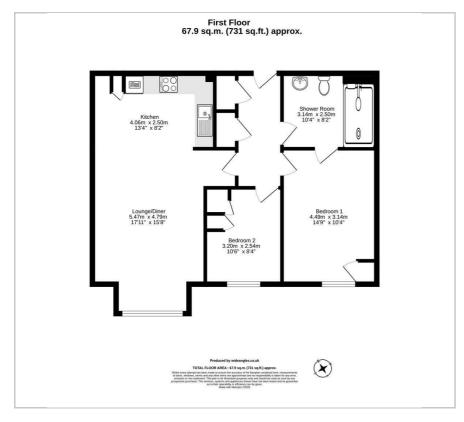

lish market town in Oxfordshire, about 9 miles (14 km) east of the city of Oxford and 7 miles (11 km) southwest of the Buckinghamshire town of Aylesbury. It has a unique heritage, with a strong independent retail sector and a wide range of pubs, restaurants and tearooms.

There are plenty of good, local facilities in the town (including a community hospital) and a lively, weekly market.

- Full market price £ 370,000
- Rent £0 on 25% outstanding share
- Service charge approximately £ 292.92 pcm
- Ground rent approximately £ 8.33 pcm
- Thames water charge £20 pcm
- Core care charge £ 26.99 per week 24-hour emergency alarm system
- Two good sized bedrooms
- Open plan and light kitchen living space
- Comfortable communal lounge and conservatory
- Over 55's Scheme





## Floor Plan Area Map





## **Energy Efficiency Graph**











These particulars, whilst believed to be accurate are set out as a general outline only for guidance and do not constitute any part of an offer or contract. Intending purchasers should not rely on them as statements of representation of fact, but must satisfy themselves by inspection or otherwise as to their accuracy. No person in this firms employment has the authority to make or give any representation or warranty in respect of the property.