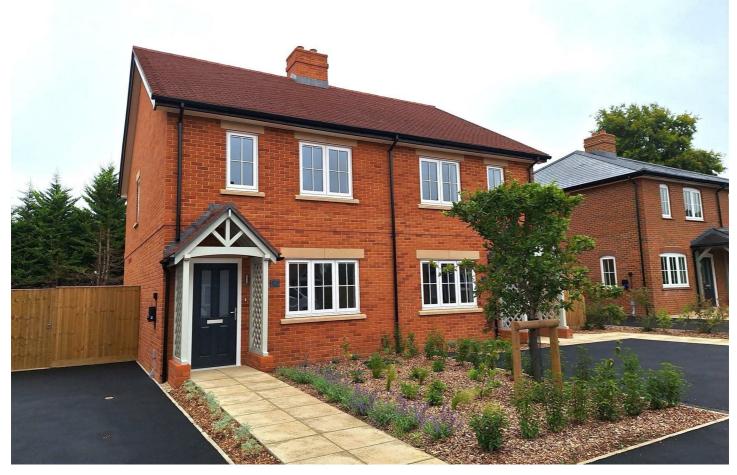

## **5 Hartslock Close, Reading, RG8 9EF** 50% Shared Ownership £ 262,500

Ŭ,

A wonderful two bedroom semi-detached home set in the prestigious village of Goring-on-Thames. This two bedroom home comprises of sitting room leading on to spacious kitchen diner with French doors opening to the private turfed garden. On the first floor there is two doubled bedrooms with fitted wardrobes and there is a stylish family bathroom including a bath and stand alone shower. This property also has the added benefit of two parallel parking spaces, Air Source heating and double glazed windows.

Manor Meadow is a unique development of 20 houses in Goring-on-Thames. Set in a stunning location, in the heart of the Chilterns AONB, the site adjoins open countryside and is a 5 minute walk from the River Thames. It lies close to village amenities and is a short walk to Goring and Streatley railway station.