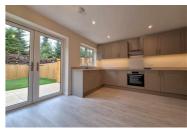

## **5 Hartslock Close, Reading, RG8 9EF** 50% Shared Ownership £ 262,500

Ŭ,

A wonderful two bedroom semi-detached home set in the prestigious village of Goring-on-Thames. This two bedroom home comprises of sitting room leading on to spacious kitchen diner with French doors opening to the private turfed garden. On the first floor there is two doubled bedrooms with fitted wardrobes and there is a stylish family bathroom including a bath and stand alone shower. This property also has the added benefit of two parallel parking spaces, Air Source heating and double glazed windows.

- Tandem parking
- Fully carpeted throughout
- Stylish fitted kitchen with integrated appliances (0ven, fridge/freezer, washing, dishwasher, hob & extractor)
- Air Source heat pump