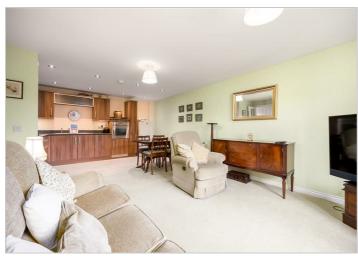

## **20 Corbetts Way**

Thame, 0X9 2FL 50% Shared Ownership £ 180,000

20 Corbetts Way is a first floor apartment with an open plan kitchen and living area, two bedrooms and shower room.

Windmill Place is a development of 40 apartments for independent living for the over 55's. The flats are built for wheelchair users, have fitted kitchens, bathrooms with level access showers. Windmill Place offers •Comfortable Communal Lounge •Hobbies and Activity room •Restaurant •Hair & Beauty Salon •Guest Suite •Buggy Store •Lift access to all floors •Laundry •Landscaped communal grounds •Dedicated Community Manager •Resident Care Team •24 hour emergency alarm system

There are plenty of good, local facilities in the town (including a community hospital) and a lively weekly market.

- Rent £252.55 pcm approximately
- Service charge £ 301.25 pcm approximately
- 2 bedroom first floor apartment
- Open plan kitchen living space
- Beautifully presented shower room/wet room
- Underfloor heating
- Lift access to all floors
- Comfortable communal lounge and conservatory
- Restaurant
- 24-hour emergency alarm system.