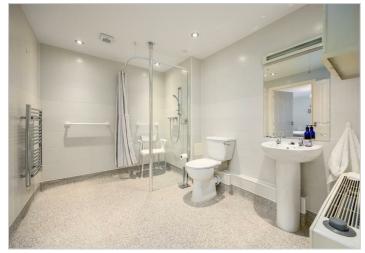

## **20 Corbetts Way**

Thame, 0X9 2FL 50% Shared Ownership £ 180,000

20 Corbetts Way is a first floor apartment with an open plan kitchen and living area, two bedrooms and shower room.

Windmill Place is a development of 40 apartments for independent living for the over 55's. The flats are built for wheelchair users, have fitted kitchens, bathrooms with level access showers. Windmill Place offers •Comfortable Communal Lounge •Hobbies and Activity room •Restaurant •Hair & Beauty Salon •Guest Suite •Buggy Store •Lift access to all floors •Laundry •Landscaped communal grounds •Dedicated Community Manager •Resident Care Team •24 hour emergency alarm system

There are plenty of good, local facilities in the town (including a community hospital) and a lively weekly market.

- Rent £252.55 pcm approximately
- Service charge £ 301.25 pcm approximately
- 2 bedroom first floor apartment
- Open plan kitchen living space
- Beautifully presented shower room/wet room
- Underfloor heating
- Lift access to all floors
- Comfortable communal lounge and conservatory
- Restaurant
- 24-hour emergency alarm system.