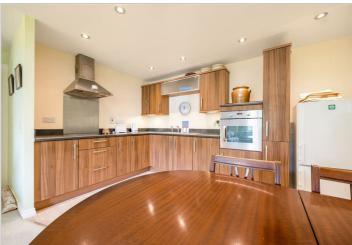

## **20 Corbetts Way**

Thame, 0X9 2FL 50% Shared Ownership £ 180,000

20 Corbetts Way is a first floor apartment with an open plan kitchen and living area, two bedrooms and shower room.

Windmill Place is a development of 40 apartments for independent living for the over 55's. The flats are built for wheelchair users, have fitted kitchens, bathrooms with level access showers. Windmill Place offers •Comfortable Communal Lounge •Hobbies and Activity room •Restaurant •Hair & Beauty Salon •Guest Suite •Buggy Store •Lift access to all floors •Laundry •Landscaped communal grounds •Dedicated Community Manager •Resident Care Team •24 hour emergency alarm system

There are plenty of good, local facilities in the town (including a community hospital) and a lively weekly market.

- Rent £252.55 pcm approximately
- Service charge £ 301.25 pcm approximately
- 2 bedroom first floor apartment
- Open plan kitchen living space
- Beautifully presented shower room/wet room
- Underfloor heating
- Lift access to all floors
- Comfortable communal lounge and conservatory
- Restaurant
- 24-hour emergency alarm system.