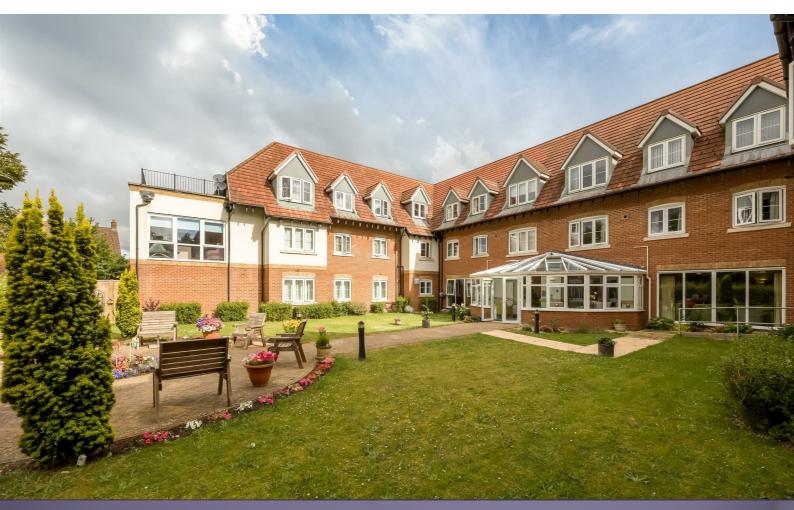

## **20 Corbetts Way**

Thame, 0X9 2FL 50% Shared Ownership £ 180,000

20 Corbetts Way is a first floor apartment with an open plan kitchen and living area, two bedrooms and shower room.

Windmill Place is a development of 40 apartments for independent living for the over 55's. The flats are built for wheelchair users, have fitted kitchens, bathrooms with level access showers. Windmill Place offers •Comfortable Communal Lounge •Hobbies and Activity room •Restaurant •Hair & Beauty Salon •Guest Suite •Buggy Store •Lift access to all floors •Laundry •Landscaped communal grounds •Dedicated Community Manager •Resident Care Team •24 hour emergency alarm system

Thame is a traditional English market town in 0xfordshire, about 9 miles (14 km) east of the city of 0xford and 7 miles (11 km) southwest of the Buckinghamshire town of Aylesbury. It has a unique heritage, with a strong independent retail sector and a wide range of pubs, restaurants and tea rooms.