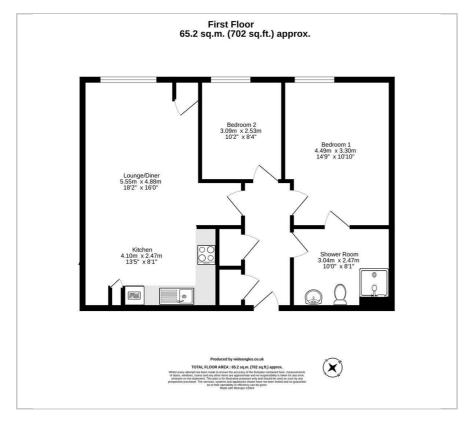

## **20 Corbetts Way**

Thame, 0X9 2FL 50% Shared Ownership £ 180,000

20 Corbetts Way is a first floor apartment with an open plan kitchen and living area, two bedrooms and shower room.

Windmill Place is a development of 40 apartments for independent living for the over 55's. The flats are built for wheelchair users, have fitted kitchens, bathrooms with level access showers. Windmill Place offers •Comfortable Communal Lounge •Hobbies and Activity room •Restaurant •Hair & Beauty Salon •Guest Suite •Buggy Store •Lift access to all floors •Laundry •Landscaped communal grounds •Dedicated Community Manager •Resident Care Team •24 hour emergency alarm system

There are plenty of good, local facilities in the town (including a community hospital) and a lively weekly market.

- Rent £252.55 pcm approximately
- Service charge £ 301.25 pcm approximately
- 2 bedroom first floor apartment
- Open plan kitchen living space
- Beautifully presented shower room/wet room
- Underfloor heating
- Lift access to all floors
- Comfortable communal lounge and conservatory
- Restaurant
- 24-hour emergency alarm system.

## Floor Plan Area Map