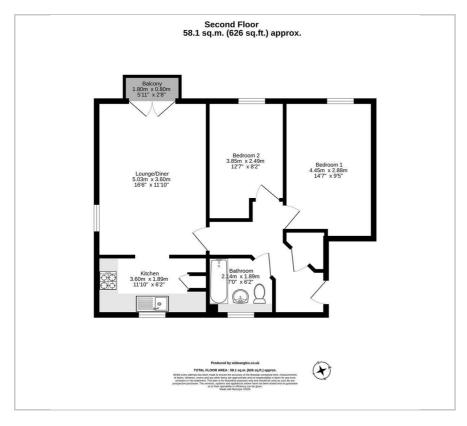

### Floor Plan Area Map

- Rent £ 363.86 pcm approximately
- Service charge £42.24 pcm approximately
- Ground rent £8.33 pcm approximately
- 2 double bedrooms
- Kitchen
- Spacious living room / diner with balcony
- Bathroom
- Allocated parking
- Gas central heating
- Double glazed windows