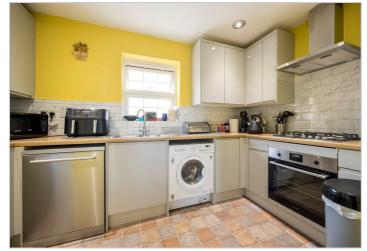

- Rent £ 363.86 pcm approximately
- Service charge £42.24 pcm approximately
- Ground rent £8.33 pcm approximately
- 2 double bedrooms
- Kitchen
- Spacious living room / diner with balcony
- Bathroom
- Allocated parking
- Gas central heating
- Double glazed windows