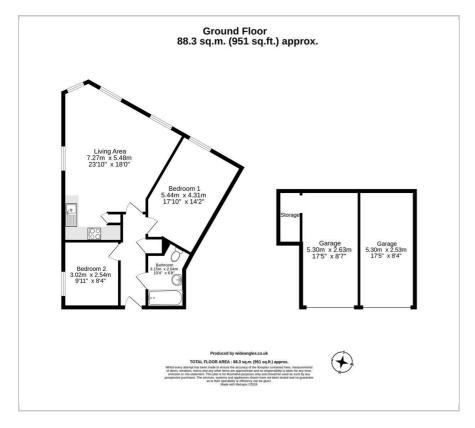

ory Mill Lane**

Witney, 0X28 1YG

60% Shared Ownership £172,500

Fantastic opportunity to purchase this delightful two bedroom apartment comprising of hall leading to spacious open plan kitchen and living space, with two bedrooms and family bathroom with the added benefit of two garages and two car parking spaces.

Priory Mill Lane is situated in Witney the largest market town in the Cotswolds. Witney has a charming bustling atmosphere with its unique blend of shops, antique centres and cafes.

- No rent to be paid on the 40%
- Leaseholder charge £243.18 every 6 months approximately
- Ground Rent £50 every six months
- Ground floor apartment
- 2 bedrooms
- Spacious open plan kitchen and living space
- 2 garage spaces
- 2 car parking spaces
- Family bathroom







## Floor Plan Area Map



## Adogs MADLEY, PARK MADLEY, PARK Witney Baogs Cogges Map data ©2024

## **Energy Efficiency Graph**











These particulars, whilst believed to be accurate are set out as a general outline only for guidance and do not constitute any part of an offer or contract. Intending purchasers should not rely on them as statements of representation of fact, but must satisfy themselves by inspection or otherwise as to their accuracy. No person in this firms employment has the authority to make or give any representation or warranty in respect of the property.