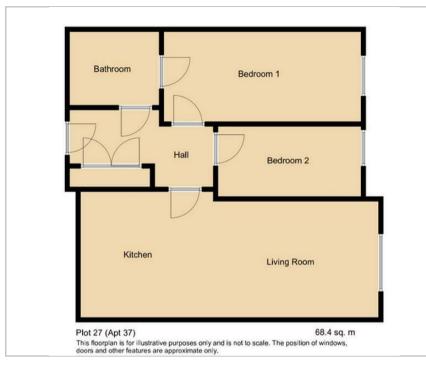

## Floor Plan



## **Accommodation**

- Retirement Living
- Brand New
- Second Floor Apartment
- Two Bedrooms
- Communal Lounge/Cafe
- Hairdressing Salon
- Housing Manager
- Communal Parking
- Stunning Shared Gardens
- Emergency Support (£45pw)







## **Area Map**



## **Energy Efficiency Graph**

| Energy Efficiency Rating                    |                         |           |
|---------------------------------------------|-------------------------|-----------|
| 0, , 0                                      |                         |           |
|                                             | Current                 | Potential |
| Very energy efficient - lower running costs |                         |           |
| (92 plus) A                                 |                         |