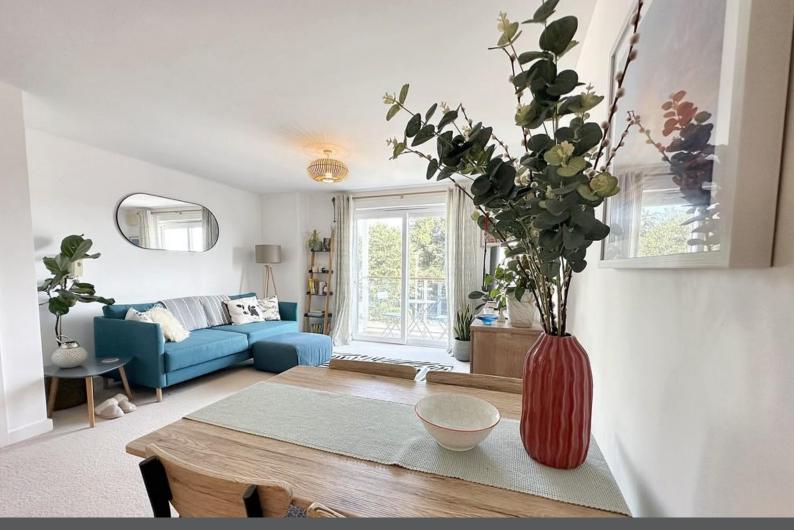

# **LIVING ROOM**

The living room is a standout feature of the apartment, offering a fresh, modern aesthetic. High-quality fitted carpets give the room a luxurious feel, creating a cosy yet sophisticated atmosphere. Large glass doors create natural light and open onto the balcony. This well-appointed area has ample room for a dining table and flows effortlessly into the open-plan kitchen

## **KITCHEN**

The open-plan kitchen is a modern and functional space. It has high-quality fitted units and built-in appliances, including a full-size fridge freezer, washing machine, oven, hob, and extractor fan. This well-designed kitchen perfectly complements the living area, creating a cohesive and stylish environment for both cooking and entertaining.