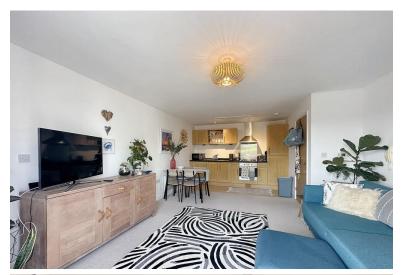

# **LIVING ROOM**

The living room is a standout feature of the apartment, offering a fresh, modern aesthetic. High-quality fitted carpets give the room a luxurious feel, creating a cosy yet sophisticated atmosphere. Large glass doors create natural light and open onto the balcony. This well-appointed area has ample room for a dining table and flows effortlessly into the open-plan kitchen

## **KITCHEN**

The open-plan kitchen is a modern and functional space. It has high-quality fitted units and built-in appliances, including a full-size fridge freezer, washing machine, oven, hob, and extractor fan. This well-designed kitchen perfectly complements the living area, creating a cohesive and stylish environment for both cooking and entertaining.