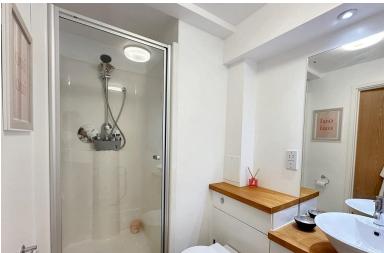

#### **BATHROOM**

The bathroom is modern and stylish, fitted shower and oak vanity unit with a standing basin, toilet with built-in cistern, large mirror, heated towel rail.