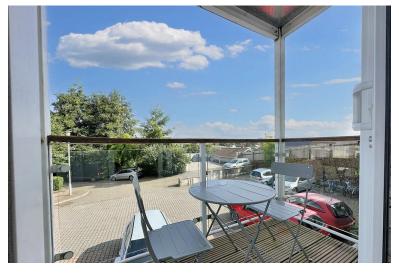

# **LIVING ROOM**

The living room is a standout feature of the apartment, offering a fresh, modern aesthetic. High-quality fitted carpets give the room a luxurious feel, creating a cosy yet sophisticated atmosphere. Large glass doors create natural light and open onto the balcony. This well-appointed area has ample room for a dining table and flows effortlessly into the open-plan kitchen