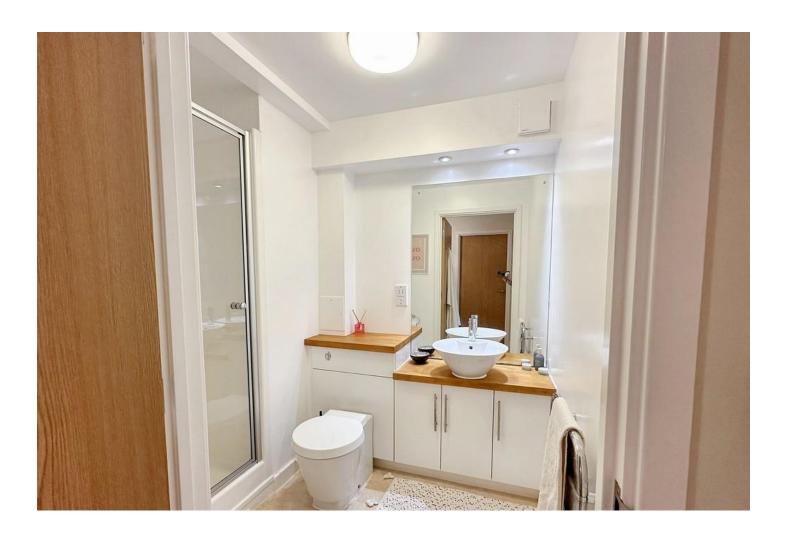

#### **BATHROOM**

The bathroom is modern and stylish, fitted shower and oak vanity unit with a standing basin, toilet with built-in cistern, large mirror, heated towel rail.