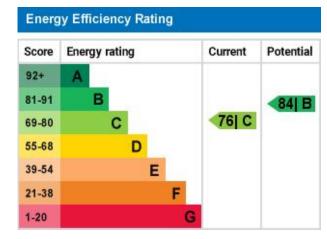

## **OTHER INFORMATION**

Parking: Off road Heating Type: Electric Electric Supply: Mains

Water Supply: Mains/Metered Drainage/Sewage Supply: Mains

EPC C

Council Tax Band A

Broadband:

Ofcom

Standard DL 17Mbps, Superfast DL 80Mbps