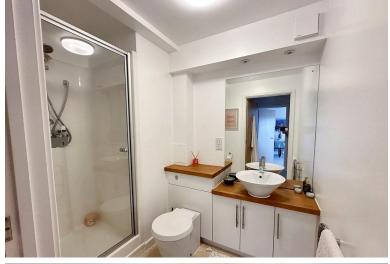

#### **BATHROOM**

The bathroom is modern and stylish, fitted shower and oak vanity unit with a standing basin, toilet with built-in cistern, large mirror, heated towel rail.