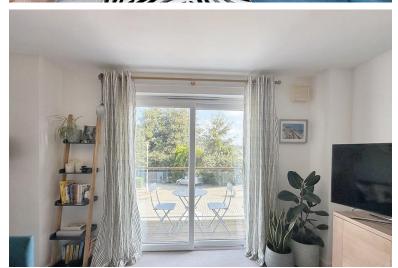

# **LIVING ROOM**

The living room is a standout feature of the apartment, offering a fresh, modern aesthetic. High-quality fitted carpets give the room a luxurious feel, creating a cosy yet sophisticated atmosphere. Large glass doors create natural light and open onto the balcony. This well-appointed area has ample room for a dining table and flows effortlessly into the open-plan kitchen