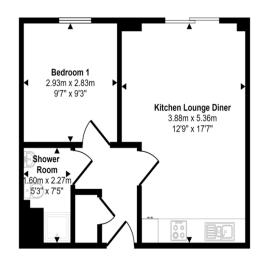

Ground rent £150 per annum

Service charge £1260

Leasehold 125 year lease from 2007

Permission to short term let

No children permitted

Pets with permission

Approx Gross Internal Area 37 sq m / 402 sq ft

Floorplan

This floorplan is only for illustrative purposes and is not to scale. Measurements of rooms, doors, windows, and any items are approximate and no responsibility is taken for any error, omission or mis-statement. Icons of items such as bathroom suites are representations only and may not look like the real items. Made with Made Snappy 360.