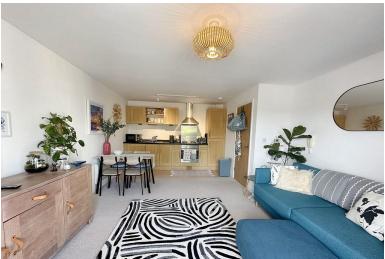

# **LIVING ROOM**

The living room is a standout feature of the apartment, offering a fresh, modern aesthetic. High-quality fitted carpets give the room a luxurious feel, creating a cosy yet sophisticated atmosphere. Large glass doors create natural light and open onto the balcony. This well-appointed area has ample room for a dining table and flows effortlessly into the open-plan kitchen

## **KITCHEN**

The open-plan kitchen is a modern and functional space. It has high-quality fitted units and built-in appliances, including a full-size fridge freezer, washing machine, oven, hob, and extractor fan. This well-designed kitchen perfectly complements the living area, creating a cohesive and stylish environment for both cooking and entertaining.