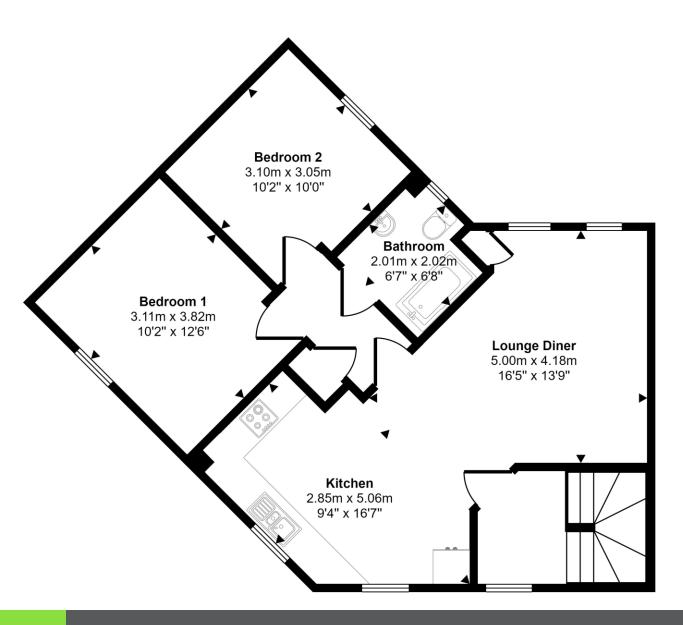

likely

Parking -yes, two spaces

OTHER INFORMATION Whilst every care has been

taken to prepare these sales particulars, they are for guidance purposes only. All measurements are approximate are for general guidance purposes only and whilst every care has been taken to ensure their accuracy, they should not be relied upon and potential buyers are advised to recheck the measurements. These particulars do not constitute part or all of an offer or contract and Smart Estate agent has not verified the legal title of the property and the buyers must obtain verification from their solicitor. We have not tested any fixtures, fittings, equipment and it is the buyers interests to check the functionality of any appliances.

























## Approx Gross Internal Area 66 sq m / 708 sq ft