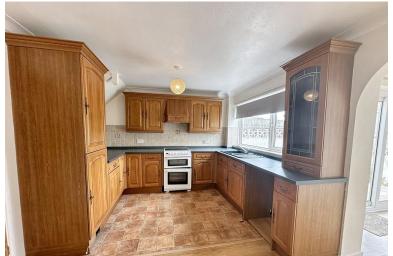

TRENETHICK PARC, HELSTON £240,000

A well presented three bed terraced house in a popular quiet residential location. Comprising, entrance porch. Pleasant, good sized lounge overlooking front garden. Large open plan dining room with patio doors to enclosed rear garden. Fitted kitchen looking in to the back garden. Fitted bathroom with shower over bath. Garage & Parking. Double Glazing. Gas Central Heating. EPC D. Council Tax Band B