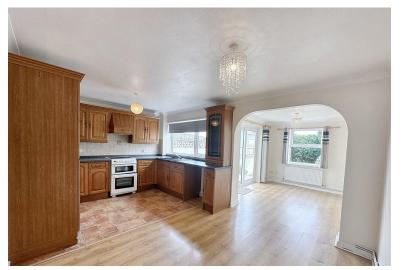

TRENETHICK PARC, HELSTON £240,000

A well presented three bed terraced house in a popular quiet residential location. Comprising, entrance porch. Pleasant, good sized lounge overlooking front garden. Large open plan dining room with patio doors to enclosed rear garden. Fitted kitchen looking in to the back garden. Fitted bathroom with shower over bath. Garage & Parking. Double Glazing. Gas Central Heating. EPC D. Council Tax Band B