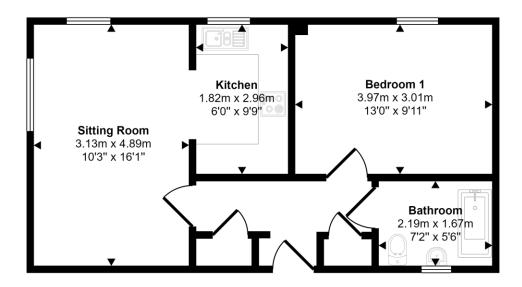

### Approx Gross Internal Area 45 sq m / 481 sq ft

## Floorplan

This floorplan is only for illustrative purposes and is not to scale. Measurements of rooms, doors, windows, and any items are approximate and no responsibility is taken for any error, omission or mis-statement. Icons of items such as bathroom suites are representations only and may not look like the real items. Made with Made Snappy 360.