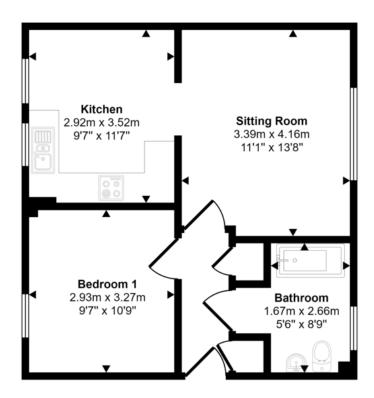

# Floorplan

This floorplan is only for illustrative purposes and is not to scale. Measurements of rooms, doors, windows, and any items are approximate and no responsibility is taken for any error, omission or mis-statement. Icons of items such as bathroom suites are representations only and may not look like the real items. Made with Made Snappy 360.