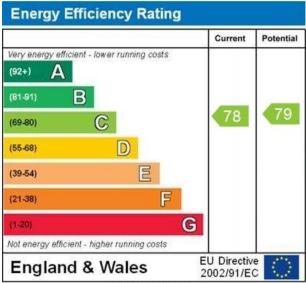

Buildings insurance - £351.30 paid annually.

Council Tax band - A

EPC - C

WWW.EPC4U.COM