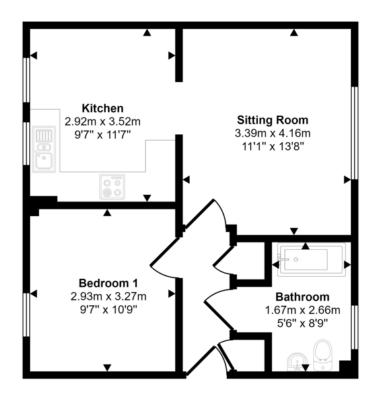

## Approx Gross Internal Area 45 sq m / 487 sq ft

Floorplan

This floorplan is only for illustrative purposes and is not to scale. Measurements of rooms, doors, windows, and any items are approximate and no responsibility is taken for any error, omission or mis-statement. Icons of items such as bathroom suites are representations only and may not look like the real items. Made with Made Snappy 360.