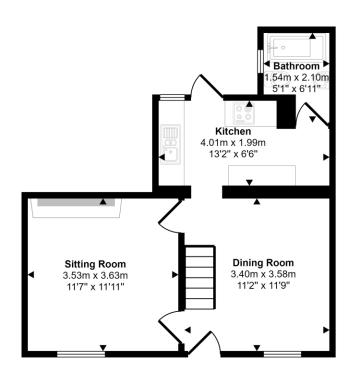

## Approx Gross Internal Area 63 sq m / 677 sq ft

Ground Floor Approx 37 sq m / 401 sq ft

First Floor Approx 26 sq m / 276 sq ft

This floorplan is only for illustrative purposes and is not to scale. Measurements of rooms, doors, windows, and any items are approximate and no responsibility is taken for any error, omission or mis-statement. Icons of items such as bathroom suites are representations only and may not look like the real items. Made with Made Snappy 360.