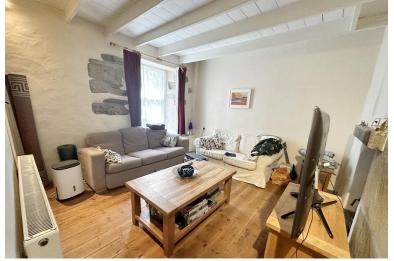

## **FULL DESCRIPTION**

A beautifully presented 2-bedroom house in Penryn.

This property consists of a sitting room with a wood burning stove and dining room, a fitted kitchen, 2 double bedrooms & a downstairs bathroom. It also boasts a garden with a patio area. This property makes a great first home or investment and is offered with NO CHAIN. Located in Penryn, a short walk from the town centre and from the water, it has lots of amenities very close by. There are fantastic public transport links such as bus stops and a train station. There are shops and eateries within a 10-minute walk, and the university and college are very close by.