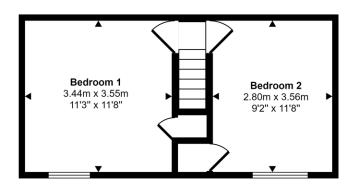

## Approx Gross Internal Area 63 sq m / 677 sq ft

Ground Floor Approx 37 sq m / 401 sq ft

First Floor Approx 26 sq m / 276 sq ft

This floorplan is only for illustrative purposes and is not to scale. Measurements of rooms, doors, windows, and any items are approximate and no responsibility is taken for any error, omission or mis-statement. Icons of items such as bathroom suites are representations only and may not look like the real items. Made with Made Snappy 360.