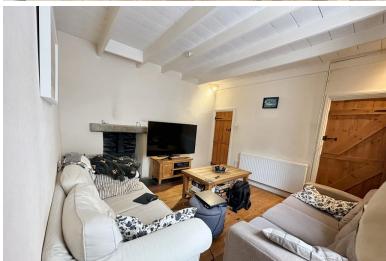

## **FULL DESCRIPTION**

A beautifully presented 2-bedroom house in Penryn.

This property consists of a sitting room with a wood burning stove and dining room, a fitted kitchen, 2 double bedrooms & a downstairs bathroom. It also boasts a garden with a patio area. This property makes a great first home or investment and is offered with NO CHAIN. Located in Penryn, a short walk from the town centre and from the water, it has lots of amenities very close by. There are fantastic public transport links such as bus stops and a train station. There are shops and eateries within a 10-minute walk, and the university and college are very close by.