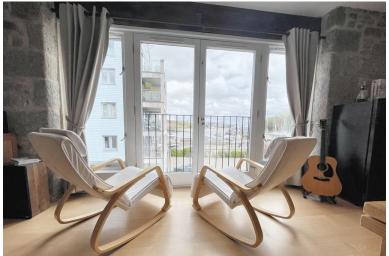

**FULL DESCRIPTION** \*NO CHAIN\* This spacious, two-storey property consists of a large open plan living room/modern fitted kitchen with built in quality kitchen appliances such as a fridge, freezer, dishwasher, washing machine & range oven. It has 2 bedrooms and 2 bathrooms. The property also has a large entrance hallway and landing, amazing estuary views, covered parking for 2 cars and has the potential for some furniture to be purchased alongside.

Located in Anchor Village, Penryn, this property has many amenities on it's doorstep. Penryn town, Jubilee Wharf and the vibrant Commercial Road are a short walk away with shops and eateries. The university is close by and there are fantastic public transport links including a bus stop and a train station.