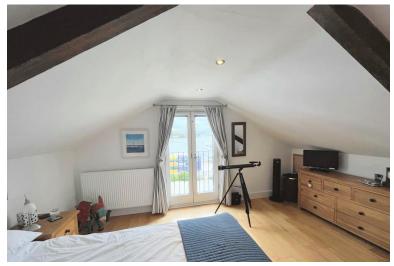

**FULL DESCRIPTION** \*NO CHAIN\* This spacious, two-storey property consists of a large open plan living room/modern fitted kitchen with built in quality kitchen appliances such as a fridge, freezer, dishwasher, washing machine & range oven. It has 2 bedrooms and 2 bathrooms. The property also has a large entrance hallway and landing, amazing estuary views, covered parking for 2 cars and has the potential for some furniture to be purchased alongside.