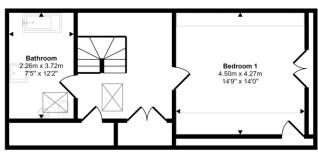

WWW.EPC4U.COM

Approx Gross Internal Area 116 sq m / 1249 sq ft

First Floor Approx 50 sq m / 535 sq ft

Ground Floor Approx 66 sq m / 714 sq ft

Denotes head height below 1.5m

This floorplan is only for illustrative purposes and is not to scale. Measurements of rooms, doors, windows, and any items are approximate and no responsibility is taken for any error, omission or mis-statement. Icons of items such as bathroom suites are representations only and may not look like the real flems. Made with Made Snappy 300.