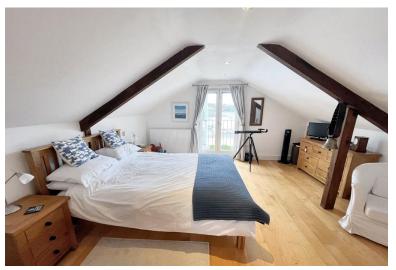

**FULL DESCRIPTION** \*NO CHAIN\* This spacious, two-storey property consists of a large open plan living room/modern fitted kitchen with built in quality kitchen appliances such as a fridge, freezer, dishwasher, washing machine & range oven. It has 2 bedrooms and 2 bathrooms. The property also has a large entrance hallway and landing, amazing estuary views, covered parking for 2 cars and has the potential for some furniture to be purchased alongside.