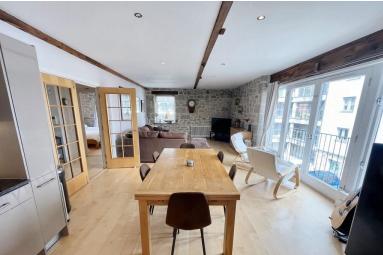

**FULL DESCRIPTION** \*NO CHAIN\* This spacious, two-storey property consists of a large open plan living room/modern fitted kitchen with built in quality kitchen appliances such as a fridge, freezer, dishwasher, washing machine & range oven. It has 2 bedrooms and 2 bathrooms. The property also has a large entrance hallway and landing, amazing estuary views, covered parking for 2 cars and has the potential for some furniture to be purchased alongside.