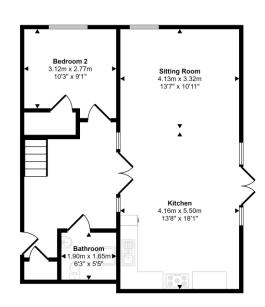

WWW.EPC4U.COM

Approx Gross Internal Area 116 sq m / 1249 sq ft

First Floor Approx 50 sq m / 535 sq ft

Ground Floor Approx 66 sq m / 714 sq ft

Denotes head height below 1.5m

This floorplan is only for illustrative purposes and is not to scale. Measurements of rooms, doors, windows, and any items are approximate and no responsibility is taken for any error, omission or mis-statement. Icons of items such as bathroom suites are representations only and may not look like the real flems. Made with Made Snappy 300.