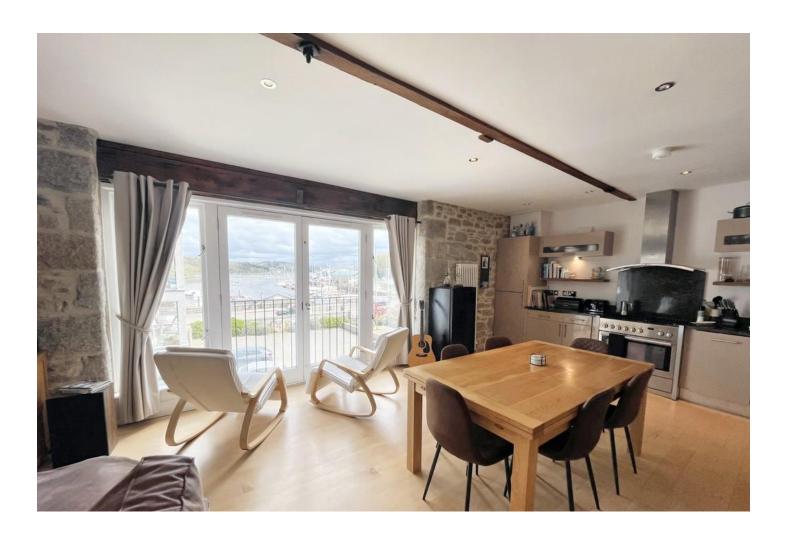

**FULL DESCRIPTION** \*NO CHAIN\* This spacious, two-storey property consists of a large open plan living room/modern fitted kitchen with built in quality kitchen appliances such as a fridge, freezer, dishwasher, washing machine & range oven. It has 2 bedrooms and 2 bathrooms. The property also has a large entrance hallway and landing, amazing estuary views, covered parking for 2 cars and has the potential for some furniture to be purchased alongside.