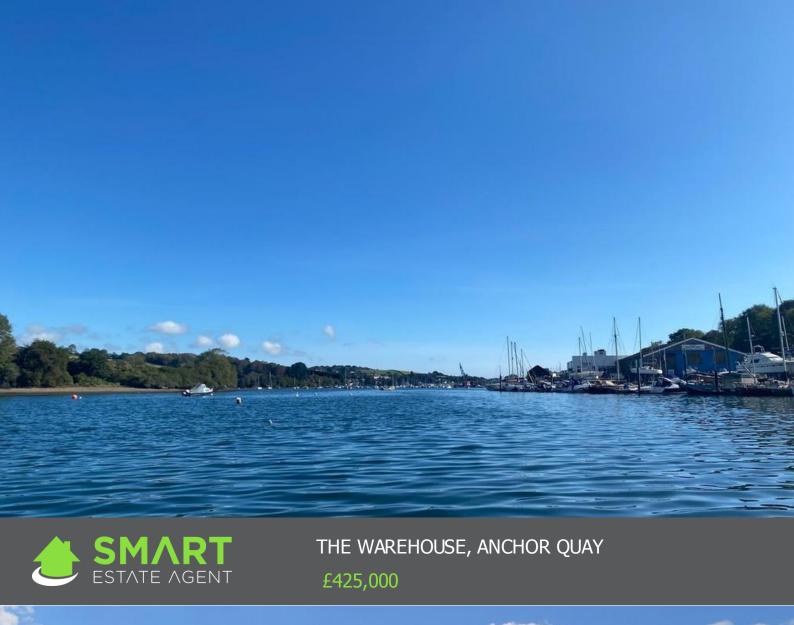

**FULL DESCRIPTION** \*NO CHAIN\* This spacious, two-storey property consists of a large open plan living room/modern fitted kitchen with built in quality kitchen appliances such as a fridge, freezer, dishwasher, washing machine & range oven. It has 2 bedrooms and 2 bathrooms. The property also has a large entrance hallway and landing, amazing estuary views, covered parking for 2 cars and has the potential for some furniture to be purchased alongside.

Located in Anchor Village, Penryn, this property has many amenities on it's doorstep. Penryn town, Jubilee Wharf and the vibrant Commercial Road are a short walk away with shops and eateries. The university is close by and there are fantastic public transport links including a bus stop and a train station.