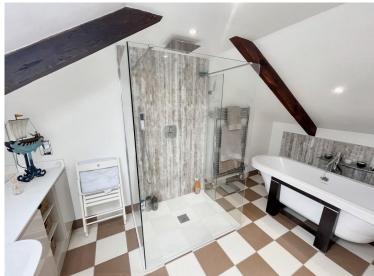

**FULL DESCRIPTION** \*NO CHAIN\* This spacious, two-storey property consists of a large open plan living room/modern fitted kitchen with built in quality kitchen appliances such as a fridge, freezer, dishwasher, washing machine & range oven. It has 2 bedrooms and 2 bathrooms. The property also has a large entrance hallway and landing, amazing estuary views, covered parking for 2 cars and has the potential for some furniture to be purchased alongside.