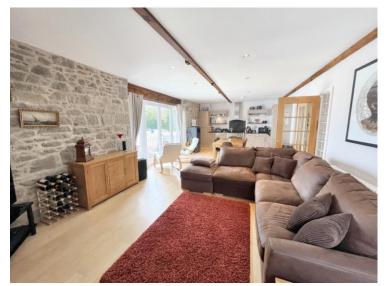

**FULL DESCRIPTION** \*NO CHAIN\* This spacious, two-storey property consists of a large open plan living room/modern fitted kitchen with built in quality kitchen appliances such as a fridge, freezer, dishwasher, washing machine & range oven. It has 2 bedrooms and 2 bathrooms. The property also has a large entrance hallway and landing, amazing estuary views, covered parking for 2 cars and has the potential for some furniture to be purchased alongside.