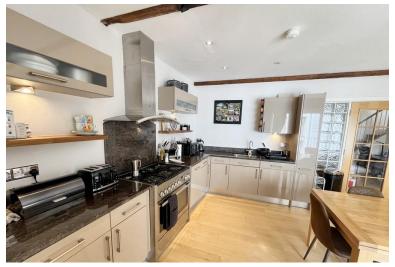

**FULL DESCRIPTION** \*NO CHAIN\* This spacious, two-storey property consists of a large open plan living room/modern fitted kitchen with built in quality kitchen appliances such as a fridge, freezer, dishwasher, washing machine & range oven. It has 2 bedrooms and 2 bathrooms. The property also has a large entrance hallway and landing, amazing estuary views, covered parking for 2 cars and has the potential for some furniture to be purchased alongside.