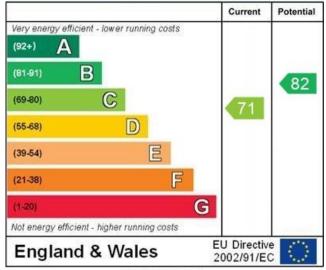

## OTHER INFORMATION

Tenure - Freehold Council Tax Band - E EPC – C

**Energy Efficiency Rating** 

WWW.EPC4U.COM

Approx Gross Internal Area 127 sq m / 1367 sq ft

First Floor Approx 62 sq m / 666 sq ft