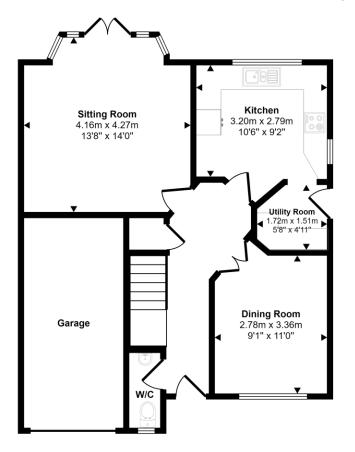

**Energy Efficiency Rating** 

WWW.EPC4U.COM

Approx Gross Internal Area 127 sq m / 1367 sq ft

First Floor Approx 62 sq m / 666 sq ft

## Ground Floor Approx 65 sq m / 702 sq ft

This floorplan is only for illustrative purposes and is not to scale. Measurements of rooms, doors, windows, and any items are approximate and no responsibility is taken for any error, omission or mis-statement. Icons of items such as bathroom suites are representations only and may not look like the real items. Made with Made Snappy 360.