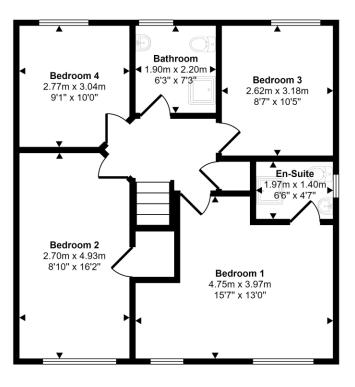

**Energy Efficiency Rating** 

WWW.EPC4U.COM

Approx Gross Internal Area 127 sq m / 1367 sq ft

First Floor Approx 62 sq m / 666 sq ft

## Ground Floor Approx 65 sq m / 702 sq ft

This floorplan is only for illustrative purposes and is not to scale. Measurements of rooms, doors, windows, and any items are approximate and no responsibility is taken for any error, omission or mis-statement. Icons of items such as bathroom suites are representations only and may not look like the real items. Made with Made Snappy 360.