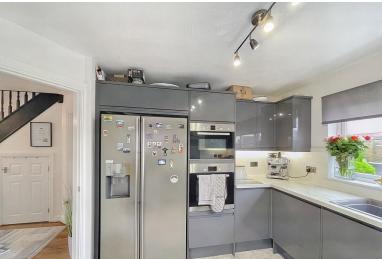

## FULL DESCRIPTION

A recently updated 4-bedroom detached house in a quiet cul de sac in Falmouth.

This property consists of a large living room, newly fitted kitchen, a dining room, 4 bedrooms, one with an updated en-suite and a recently installed bathroom. The boiler is brand new, and the property greatly benefits from having an indirect Unvented Cylinder recently fitted.