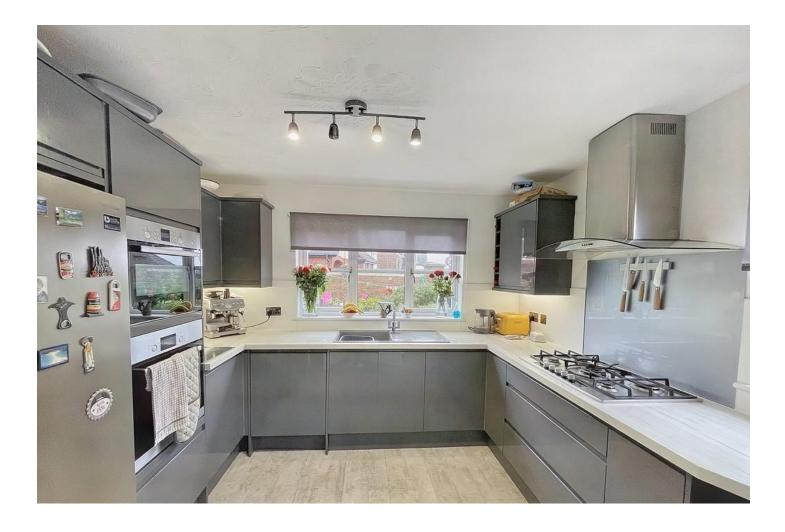

## FULL DESCRIPTION

A recently updated 4-bedroom detached house in a quiet cul de sac in Falmouth.

This property consists of a large living room, newly fitted kitchen, a dining room, 4 bedrooms, one with an updated en-suite and a recently installed bathroom. The boiler is brand new, and the property greatly benefits from having an indirect Unvented Cylinder recently fitted.