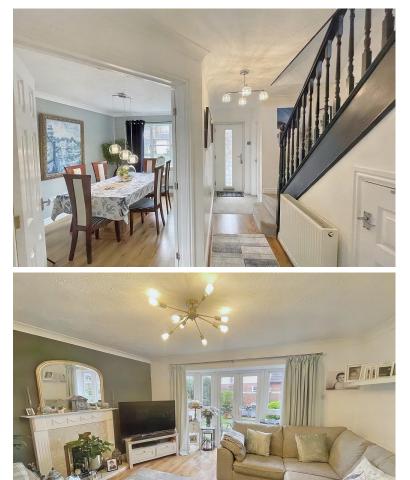

## FULL DESCRIPTION

A recently updated 4-bedroom detached house in a quiet cul de sac in Falmouth.

This property consists of a large living room, newly fitted kitchen, a dining room, 4 bedrooms, one with an updated en-suite and a recently installed bathroom. The boiler is brand new, and the property greatly benefits from having an indirect Unvented Cylinder recently fitted.