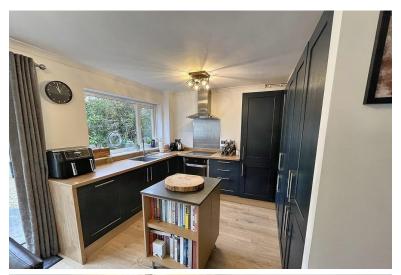

## **FULL DESCRIPTION**

A fantastic newly renovated three bedroom house in Truro.

This property consists of a large open plan sitting room/dining room/kitchen, three bedrooms, and a bathroom. There is also detached garage and off road parking for two cars. This property makes a great home or investment.