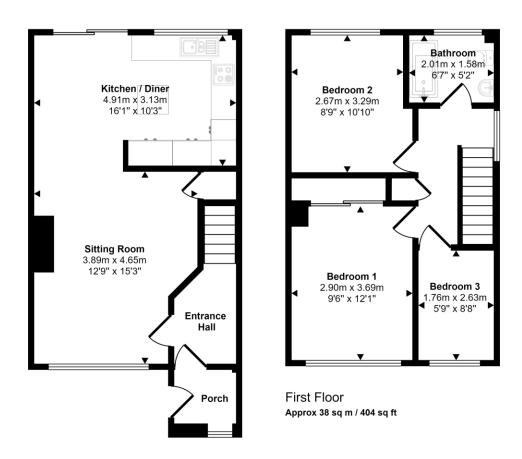

## Approx Gross Internal Area 79 sq m / 845 sq ft

Ground Floor Approx 41 sq m / 442 sq ft

This floorplan is only for illustrative purposes and is not to scale. Measurements of rooms, doors, windows, and any items are approximate and no responsibility is taken for any error, omission or mis-statement. Icons of items such as bathroom suites are representations only and may not look like the real items. Made with Made Snappy 360.