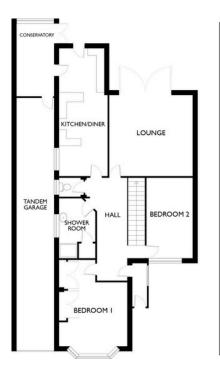

## Porch

Hall

Lounge to rear -  $4.37m \times 4.24m (14'4" \times 13'11")$ Kitchen to rear -  $4.47m \times 2.26m (14'8" \times 7'5")$ Conservatory to rear -  $6.48m \times 2.21m (21'3" \times 7'3")$ Bedroom One to front -  $4.27m \times 3.25m (14'0" \times 10'8")$ Bedroom Two to front -  $3.2m \times 3.78m (10'6" \times 12'5")$ Bedroom Three -  $4.72m \times 3.58m (15'6" \times 11'9")$  plus storage Shower Room to side -  $2.16m \times 2.26m (7'1" \times 7'5")$ plus shower cubicle

Guest W.C to side

Garage - 13.31m x 2.31m (43'8" x 7'7")

COUNCIL TAX BAND: D EPC Rating: E Tenure: Freehold

The vendor advises that the property is Freehold. Drakes Estate Agents will not be held responsible should this information be incorrect, and we request that your conveyancing solicitor verifies this throughout the conveyancing procedure.

The entrance hall has doors radiating off to the ground-floor accommodation and stairs to the first-floor bedroom. To the rear of the property is a spacious lounge, and a modern extended kitchen with an array of storage units. From the kitchen, you can access the pleasant conservatory and impressive tandem garage. There are two further bedrooms on the ground floor, a modern shower room and guest W.C. To the rear of the property is a lovely, landscaped garden with a southerly aspect, with two patio areas, artificial lawn, and shrub borders.