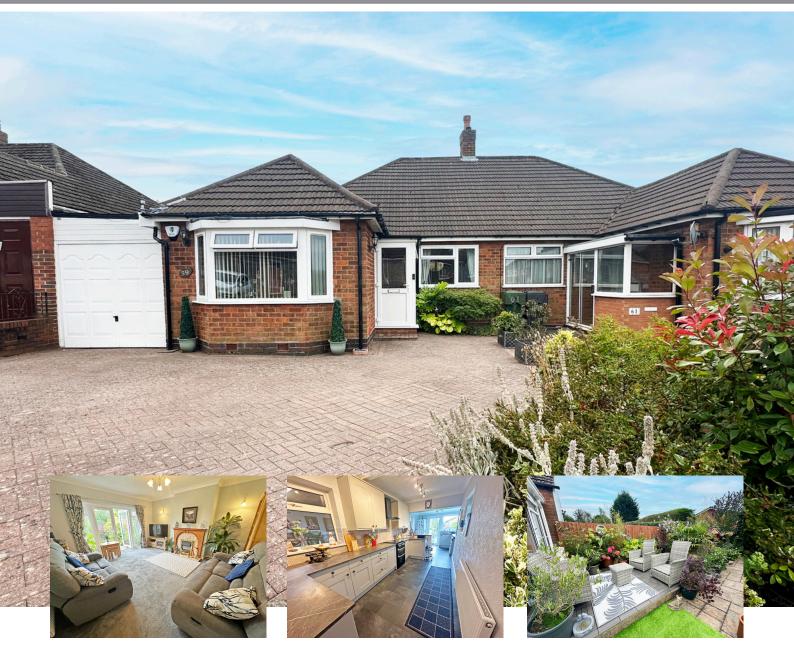

## Corbett Road, Hollywood, Birmingham, B47 5LP £400,000

- Semi-Detached Bungalow
- Modern Extended Kitchen
- Three Bedrooms
- Modern Shower Room
- Guest W.C

- Conservatory
- Garage
- Spacious Lounge
- Driveway
- Landscaped Rear Garden

The entrance hall has doors radiating off to the ground-floor accommodation and stairs to the first-floor bedroom. To the rear of the property is a spacious lounge, and a modern extended kitchen with an array of storage units. From the kitchen, you can access the pleasant conservatory and impressive tandem garage. There are two further bedrooms on the ground floor, a modern shower room and guest W.C. To the rear of the property is a lovely, landscaped garden with a southerly aspect, with two patio areas, artificial lawn, and shrub borders.