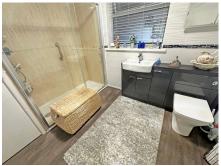

## Porch

Hall

Lounge to rear -  $4.37m \times 4.24m (14'4" \times 13'11")$ Kitchen to rear -  $4.47m \times 2.26m (14'8" \times 7'5")$ Conservatory to rear -  $6.48m \times 2.21m (21'3" \times 7'3")$ Bedroom One to front -  $4.27m \times 3.25m (14'0" \times 10'8")$ Bedroom Two to front -  $3.2m \times 3.78m (10'6" \times 12'5")$ Bedroom Three -  $4.72m \times 3.58m (15'6" \times 11'9")$  plus storage Shower Room to side -  $2.16m \times 2.26m (7'1" \times 7'5")$ plus shower cubicle

The entrance hall has doors radiating off to the ground-floor accommodation and stairs to the first-floor bedroom. To the rear of the property is a spacious lounge, and a modern extended kitchen with an array of storage units. From the kitchen, you can access the pleasant conservatory and impressive tandem garage. There are two further bedrooms on the ground floor, a modern shower room and guest W.C. To the rear of the property is a lovely, landscaped garden with a southerly aspect, with two patio areas, artificial lawn, and shrub borders.