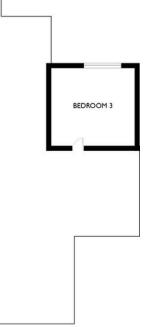

## Porch

Hall

Lounge to rear -  $4.37m \times 4.24m (14'4" \times 13'11")$ Kitchen to rear -  $4.47m \times 2.26m (14'8" \times 7'5")$ Conservatory to rear -  $6.48m \times 2.21m (21'3" \times 7'3")$ Bedroom One to front -  $4.27m \times 3.25m (14'0" \times 10'8")$ Bedroom Two to front -  $3.2m \times 3.78m (10'6" \times 12'5")$ Bedroom Three -  $4.72m \times 3.58m (15'6" \times 11'9")$  plus storage Shower Room to side -  $2.16m \times 2.26m (7'1" \times 7'5")$ plus shower cubicle