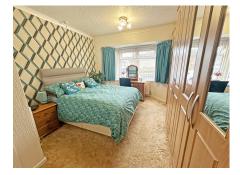

## Porch

Hall

Lounge to rear -  $4.37m \times 4.24m (14'4" \times 13'11")$ Kitchen to rear -  $4.47m \times 2.26m (14'8" \times 7'5")$ Conservatory to rear -  $6.48m \times 2.21m (21'3" \times 7'3")$ Bedroom One to front -  $4.27m \times 3.25m (14'0" \times 10'8")$ Bedroom Two to front -  $3.2m \times 3.78m (10'6" \times 12'5")$ Bedroom Three -  $4.72m \times 3.58m (15'6" \times 11'9")$  plus storage Shower Room to side -  $2.16m \times 2.26m (7'1" \times 7'5")$ plus shower cubicle

The entrance hall has doors radiating off to the ground-floor accommodation and stairs to the first-floor bedroom. To the rear of the property is a spacious lounge, and a modern extended kitchen with an array of storage units. From the kitchen, you can access the pleasant conservatory and impressive tandem garage. There are two further bedrooms on the ground floor, a modern shower room and guest W.C. To the rear of the property is a lovely, landscaped garden with a southerly aspect, with two patio areas, artificial lawn, and shrub borders.