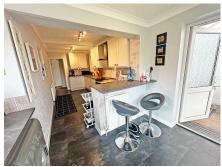

## Porch

Hall

Lounge to rear -  $4.37m \times 4.24m (14'4" \times 13'11")$ Kitchen to rear -  $4.47m \times 2.26m (14'8" \times 7'5")$ Conservatory to rear -  $6.48m \times 2.21m (21'3" \times 7'3")$ Bedroom One to front -  $4.27m \times 3.25m (14'0" \times 10'8")$ Bedroom Two to front -  $3.2m \times 3.78m (10'6" \times 12'5")$ Bedroom Three -  $4.72m \times 3.58m (15'6" \times 11'9")$  plus storage Shower Room to side -  $2.16m \times 2.26m (7'1" \times 7'5")$ plus shower cubicle

The entrance hall has doors radiating off to the ground-floor accommodation and stairs to the first-floor bedroom. To the rear of the property is a spacious lounge, and a modern extended kitchen with an array of storage units. From the kitchen, you can access the pleasant conservatory and impressive tandem garage. There are two further bedrooms on the ground floor, a modern shower room and guest W.C. To the rear of the property is a lovely, landscaped garden with a southerly aspect, with two patio areas, artificial lawn, and shrub borders.