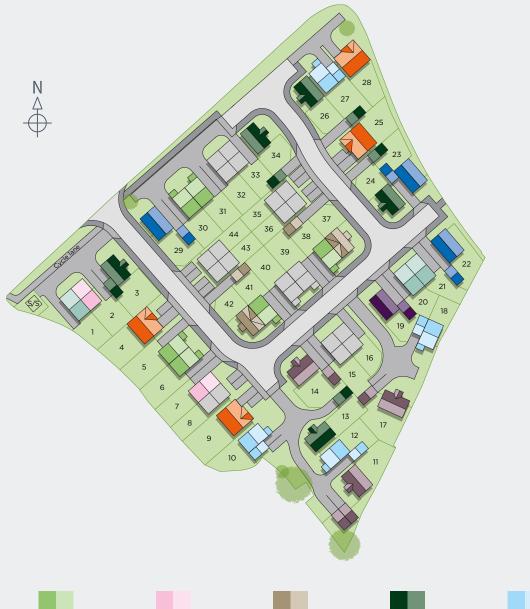

Clifden 3 bedroom

**Shared** Ownership (conditions apply)

Limerick 3 bedroom

subject to change, for example in response to technical or planning requirements, ground conditions or market demand. It is not drawn to requirements, ground consumers scale and does not show legal boundaries, easements, wayleaves, land contours or gradients, local authority street lighting or landscaping posals. For specific property details, plot layouts or elevations, ase speak to one of our Sales Executives.