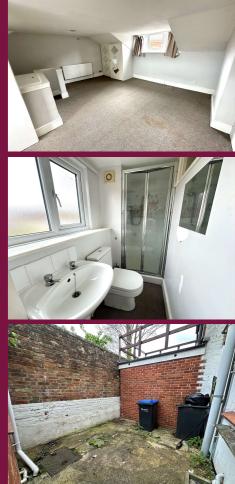

## 3 Salt Lane, Salisbury, Wiltshire SP1 1DT

Northwood Salisbury are pleased to bring to market this characteristic three-bedroom, three-storey terraced property in central Salisbury. With the ground floor accommodation comprising living room, modern kitchen/diner with breakfast bar, measuring 15'9" max X 11'2" max, and bathroom with shower over bath. On the first floor, two double bedrooms are connected by a Jack & Jill style WC. The top floor master bedroom features an en-suite shower room. The property also benefits from gas central heating, double glazing, a small courtyard garden and on-street residents permit parking. EPC: E

LIVING ROOM (12' max X 11' max) KITCHEN/DINER (15'9" max X 11'2" max) BATHROOM (6'8" max X 4'10" max) MASTER BEDROOM (15'1" max X 10'9" max) BEDROOM 2 (13'9" max X 11'1" max) BEDROOM 3 (15'11" max X 5'11" max) **UPSTAIRS WC** 

ENSUITE