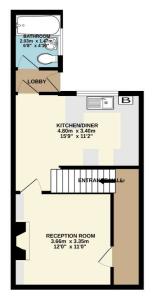

2ND FLOOR 22.1 sq.m. (238 sq.ft.) approx.

SHOWER RC 2.36m × 1.0 7'9" × 37

STAIR

4.60m x 3.28m 15'1" x 10'9"

1ST FLOOR 31.0 sq.m. (334 sq.ft.) approx.

GROUND FLOOR 35.8 sg.m. (386 sg.ft.) approx.

3 SALT LANE, SP1 1DT TOTAL FLOOR AREA : 89.0 sq.m. (957 sq.ft.) app

LIVING ROOM (12' max X 11' max) KITCHEN/DINER (15'9" max X 11'2" max) BATHROOM (6'8" max X 4'10" max) MASTER BEDROOM (15'1" max X 10'9" max) BEDROOM 2 (13'9" max X 11'1" max) BEDROOM 3 (15'11" max X 5'11" max) **UPSTAIRS WC** 