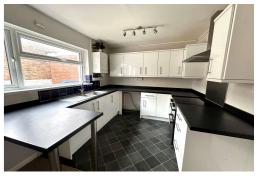

## 3 Salt Lane, Salisbury, Wiltshire SP1 1DT

Northwood Salisbury are pleased to bring to market this characteristic three-bedroom, three-storey terraced property in central Salisbury. With the ground floor accommodation comprising living room, modern kitchen/diner with breakfast bar, measuring 15'9" max X 11'2" max, and bathroom with shower over bath. On the first floor, two double bedrooms are connected by a Jack & Jill style WC. The top floor master bedroom features an en-suite shower room. The property also benefits from gas central heating, double glazing, a small courtyard garden and on-street residents permit parking. EPC: E

## Overview

- THREE BEDROOM TERRACED PROPERTY
- GENEROUSLY SIZED MASTER BEDROOM WITH ENSUITE
- MODERN **KITCHEN/DINER**
- NO FORWARD CHAIN
- VIEWING ESSENTIAL

- SITUATED IN THE **CITY CENTRE**
- CLOSE TO LOCAL AMENITIES
- INVESTMENT **OPPORTUNITY**
- DOUBLE GLAZING THROUGHOUT
- GAS CENTRAL HEATING

LIVING ROOM (12' max X 11' max) KITCHEN/DINER (15'9" max X 11'2" max) BATHROOM (6'8" max X 4'10" max) MASTER BEDROOM (15'1" max X 10'9" max) BEDROOM 2 (13'9" max X 11'1" max) BEDROOM 3 (15'11" max X 5'11" max) **UPSTAIRS WC** 