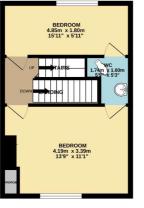

2ND FLOOR 22.1 sq.m. (238 sq.ft.) approx.

SHOWER RC 2.36m × 1.0 7'9" × 37

STAIR

4.60m x 3.28m 15'1" x 10'9"

1ST FLOOR 31.0 sq.m. (334 sq.ft.) approx.

GROUND FLOOR 35.8 sg.m. (386 sg.ft.) approx.

3 SALT LANE, SP1 1DT TOTAL FLOOR AREA : 89.0 sq.m. (957 sq.ft.) app

LIVING ROOM (12' max X 11' max) KITCHEN/DINER (15'9" max X 11'2" max) BATHROOM (6'8" max X 4'10" max) MASTER BEDROOM (15'1" max X 10'9" max) BEDROOM 2 (13'9" max X 11'1" max) BEDROOM 3 (15'11" max X 5'11" max) **UPSTAIRS WC** 