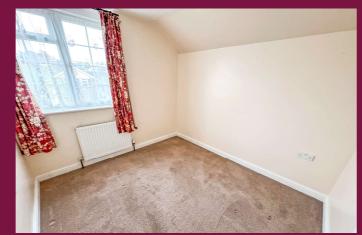

### **Entrance Hallway**

Lounge 15'9" (4.80m) x 12'6" (3.80m)

Kitchen 13'9" (4.20m) x 7'10" (2.40m)

**Downstairs Bathroom** 

Cloakroom

Bedroom One 12'10" (3.90m) x 12'6" (3.80m)

Bedroom Two 12'10" (3.90m) x 7'10" (2.40m)

Bedroom Three 8'6" (2.60m x 7'7" (2.30m)

Front and Rear Gardens