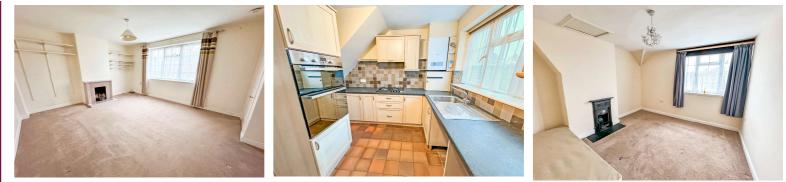

# 1 Nepaul Road, Tidworth, Wiltshire SP9 7EU

We are pleased to offer this three bedroom semi detached house set in the sought after location in Tidworth. The accommodation comprises of; entrance hallway, lounge measuring 15'9" x 12'6"max, kitchen / breakfast room, downstairs bathroom and separate W/C. On the first floor the house offers three double bedrooms. Other benefits include; off road parking, gas central heating and front and rear gardens. Being sold with no chain call us now to request a viewing. EPC Rating C . Council Tax Band B

### **Entrance Hallway**

Lounge 15'9" (4.80m) x 12'6" (3.80m)

Kitchen 13'9" (4.20m) x 7'10" (2.40m)

**Downstairs Bathroom** 

Cloakroom

Bedroom One 12'10" (3.90m) x 12'6" (3.80m)

Bedroom Two 12'10" (3.90m) x 7'10" (2.40m)