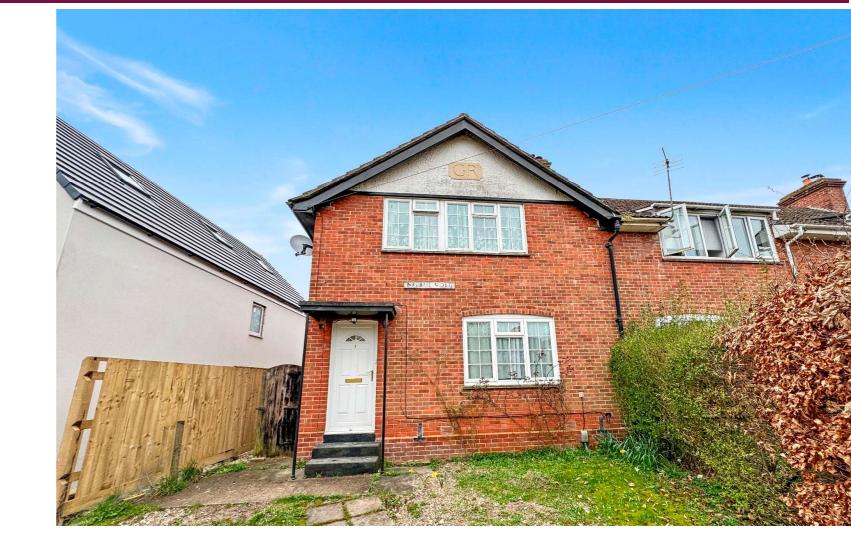

# 1 Nepaul Road, Tidworth, Wiltshire SP9 7EU

We are pleased to offer this three bedroom semi detached house set in the sought after location in Tidworth. The accommodation comprises of; entrance hallway, lounge measuring 15'9" x 12'6"max, kitchen / breakfast room, downstairs bathroom and separate W/C. On the first floor the house offers three double bedrooms. Other benefits include; off road parking, gas central heating and front and rear gardens. Being sold with no chain call us now to request a viewing. EPC Rating C . Council Tax Band B

## **Overview**

- THREE BEDROOM **SEMI DETACHED**
- TIDWORTH LOCATION
- LOUNGE MEASURING 15'9" X 12'6" MAX
- GAS CENTRAL HEATING
- DOWNSTAIRS BATHROOM

- FRONT AND REAR GARDENS
- SOLD WITH NO CHAIN
- VIEWING ESSENTIAL
- OFF ROAD PARKING
- KITCHEN / **BREAKFAST ROOM**