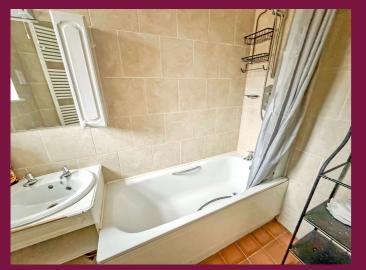

### **Entrance Hallway**

Lounge 15'9" (4.80m) x 12'6" (3.80m)

Kitchen 13'9" (4.20m) x 7'10" (2.40m)

**Downstairs Bathroom** 

Cloakroom

Bedroom One 12'10" (3.90m) x 12'6" (3.80m)

Bedroom Two 12'10" (3.90m) x 7'10" (2.40m)