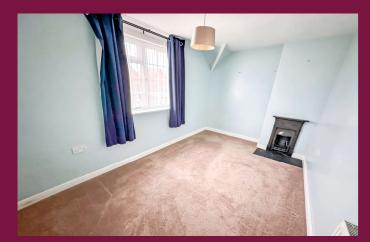

### **Entrance Hallway**

Lounge 15'9" (4.80m) x 12'6" (3.80m)

Kitchen 13'9" (4.20m) x 7'10" (2.40m)

**Downstairs Bathroom** 

Cloakroom

Bedroom One 12'10" (3.90m) x 12'6" (3.80m)

Bedroom Two 12'10" (3.90m) x 7'10" (2.40m)