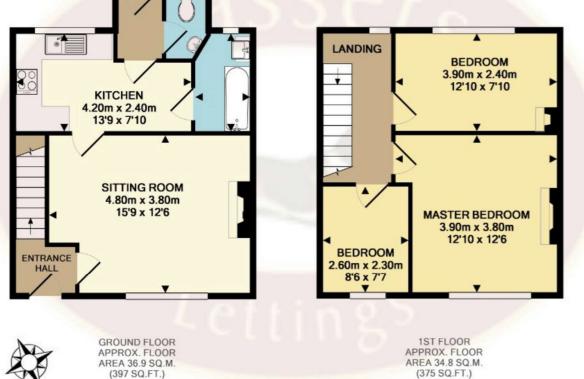

(375 SQ.FT.)

TOTAL APPROX. FLOOR AREA 71.7 SQ.M. (772 SQ.FT.) Mart are approximate. Not to scale. Illustrative purposes only Made with Metropix ©2019

### **Entrance Hallway**

Lounge 15'9" (4.80m) x 12'6" (3.80m)

Kitchen 13'9" (4.20m) x 7'10" (2.40m)

**Downstairs Bathroom** 

Cloakroom

Bedroom One 12'10" (3.90m) x 12'6" (3.80m)

Bedroom Two 12'10" (3.90m) x 7'10" (2.40m)

Bedroom Three 8'6" (2.60m x 7'7" (2.30m)

Front and Rear Gardens