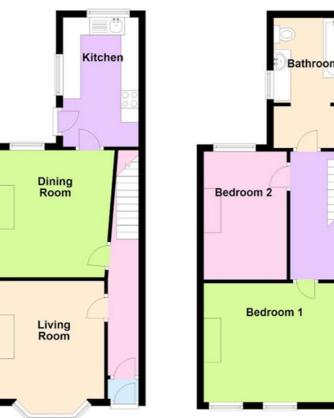

## bassets.co.uk

LIVING ROOM (11'1" max X 10'1" max) DINING ROOM (11'11 max X 11'1" max) KITCHEN (12'1" max X 7'1" max) BATHROOM (12'1" max X 7'1" max) BEDROOM 1 (11'1" max X 13'11" max) BEDROOM 2 (11'10" max X 8'1" max)