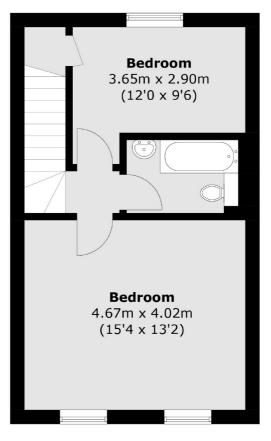

## Hindmans Road, SE22

Renovated fully by the present owners, this substantial property occupies a floor area of over 800 Sq Ft, with great proportions and plenty of natural light throughout.

The flat is entered via a private entrance leading to a large and sociable open-plan kitchen/breakfast room, which has been very well-fitted and equipped and opens on to the secluded terrace. This, together with the generous front reception, creates a great first floor perfect for entertaining. The top floor offers a large master bedroom along side a second double second bedroom served by a stylish family bathroom/WC

**First Floor** 

Total area (approx.): 75.1 sq. m (808.3 sq. ft) Terrace area (approx.): 6.7 sq. m (72.1 sq. ft)