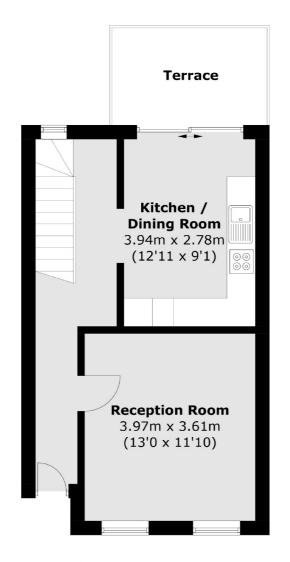

## Hindmans Road, SE22

Renovated fully by the present owners, this substantial property occupies a floor area of over 800 Sq Ft, with great proportions and plenty of natural light throughout.

The flat is entered via a private entrance leading to a large and sociable open-plan kitchen/breakfast room, which has been very well-fitted and equipped and opens on to the secluded terrace. This, together with the generous front reception, creates a great first floor perfect for entertaining. The top floor offers a large master bedroom along side a second double second bedroom served by a stylish family bathroom/WC

**First Floor** 

Total area (approx.): 75.1 sq. m (808.3 sq. ft) Terrace area (approx.): 6.7 sq. m (72.1 sq. ft)