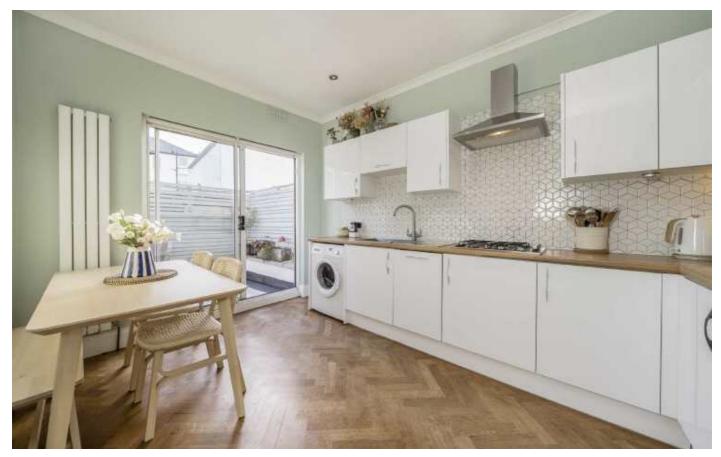

Renovated fully by the present owners, this substantial property occupies a floor area of over 800 Sq Ft, with great proportions and plenty of natural light throughout.

The flat is entered via a private entrance leading to a large and sociable open-plan kitchen/breakfast room, which

## Hindmans Road, SE22

Renovated fully by the present owners, this substantial property occupies a floor area of over 800 Sq Ft, with great proportions and plenty of natural light throughout.

The flat is entered via a private entrance leading to a large and sociable open-plan kitchen/breakfast room, which has been very well-fitted and equipped and opens on to the secluded terrace. This, together with the generous front reception, creates a great first floor perfect for entertaining. The top floor offers a large master bedroom along side a second double second bedroom served by a stylish family bathroom/WC