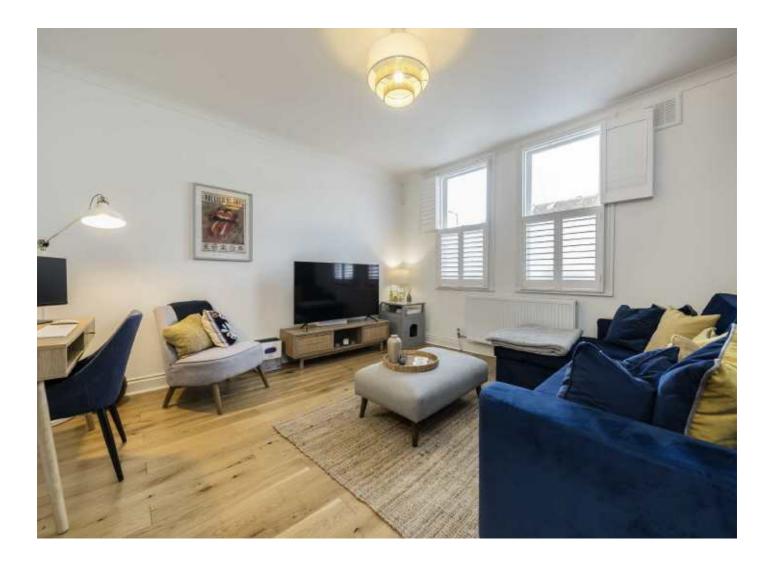

## Hindmans Road, SE22 £650,000

An incredibly spacious two double bedroom maisonette with superb private terrace occupying the upper two floors of an attractive Victorian property. The wonderful entertaining space comprises separate open-plan kitchen/ breakfast room and large front reception with a high-quality finish throughout. Situated in an extremely convenient position perfectly placed for Lordship Lane.

Renovated fully by the present owners, this substantial property occupies a floor area of over 800 Sq Ft, with great proportions and plenty of natural light throughout.

The flat is entered via a private entrance leading to a large and sociable open-plan kitchen/breakfast room, which

## Hindmans Road, SE22

Renovated fully by the present owners, this substantial property occupies a floor area of over 800 Sq Ft, with great proportions and plenty of natural light throughout.

The flat is entered via a private entrance leading to a large and sociable open-plan kitchen/breakfast room, which has been very well-fitted and equipped and opens on to the secluded terrace. This, together with the generous front reception, creates a great first floor perfect for entertaining. The top floor offers a large master bedroom along side a second double second bedroom served by a stylish family bathroom/WC