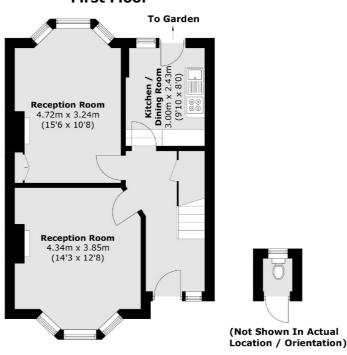

### **First Floor**

### **Ground Floor**

Total area (approx.): 95.3 sq. m (1,025.8 sq. ft) External WC: 1.0 sq. m (10.8 sq. ft)

East Dulwich

London

98 Grove Vale