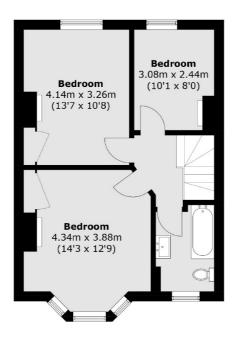

### **First Floor**

### **Ground Floor**

Total area (approx.): 95.3 sq. m (1,025.8 sq. ft) External WC: 1.0 sq. m (10.8 sq. ft)

East Dulwich

London

98 Grove Vale