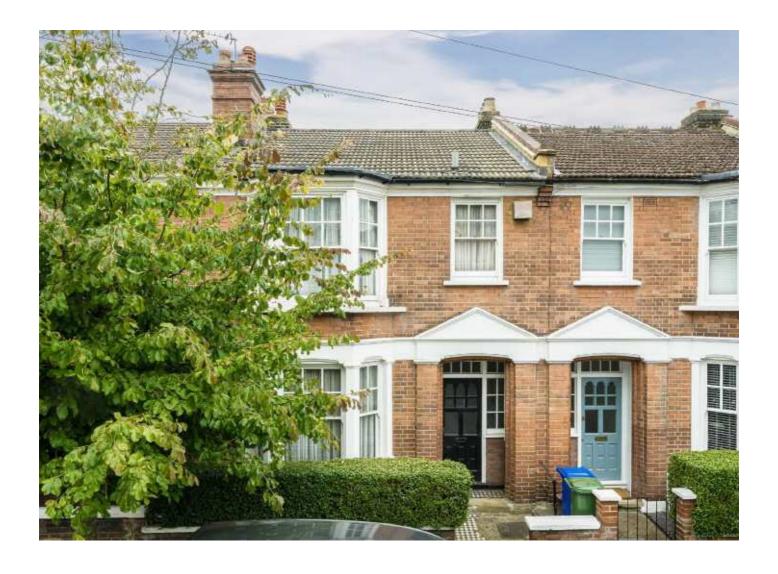

## Ryedale, SE22 £750,000

A three bedroom Victorian terraced freehold house in need of updating throughout. The house has over 1000 square feet of living space, a sunny garden and is being sold with no onward chain.

Ryedale is perfectly located between Peckham Rye Common, Camberwell Old Cemetary and amenities of Forest Hill Road with its bars, cafes, restaurants and independent shops. There are excellent transport links from Forest Hill Road busses within easy reach to Peckham Rye ad Honor Oak Stations, as well as bus connections into the neighbouring Dulwich Village, Forest Hill, Peckham and Honor Oak.

#### **Features**

Three Bedrooms
Original Victorian Features
Private Garden
Great Location
Cellar
Extension Potential STPP

East Dulwich 020 8742 4142 dexters.co.uk