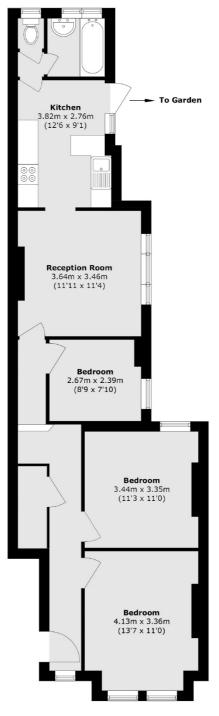

### Dunstans Road, London, SE22

Total area (approx.): 74.5 sq. m (801.9 sq. ft)

East Dulwich 98 Grove Vale London SE22 8DR Sales 020 8742 4142 Energy Rating: C. We aim to make our particulars both accurate and reliable. However they are not guaranteed; nor do they form part of an offer or contract. If you require clarification on any points then please contact us, especially if you're traveling some distance to view. Please note that appliances and heating systems have not been tested and therefore no warranties can be given as to their good working order.