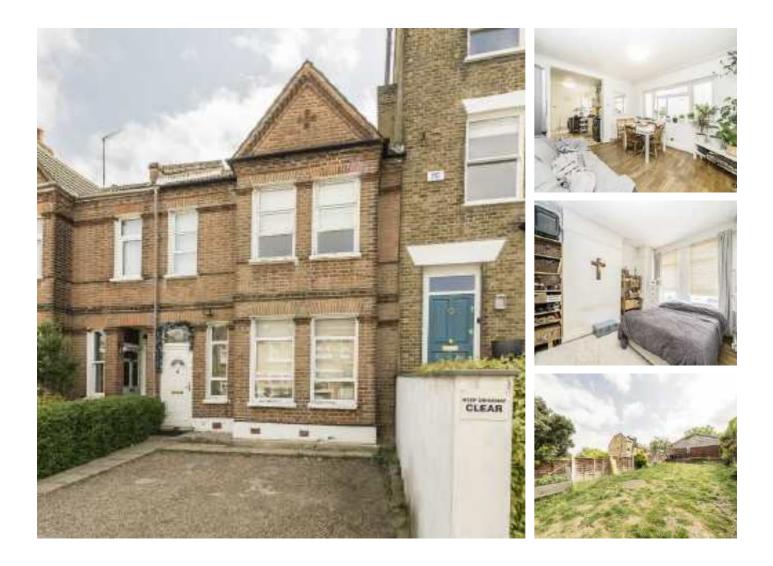

## Dunstans Road, SE22 £600,000

A spacious three bedroom flat offering 801 square feet of family living space and off street parking. The flat is in need of some modernisation throughout however it does present an incredible opportunity to extend and add value (STPP). There is a large south east facing garden and the property is being sold with no onward chain.

Convenient transport links include East Dulwich and Honor Oak Park Stations which combined offer services into London Bridge and Victoria as well as Overground links into Shoreditch and Canada Water. Lordship Lane is in easy reach for it's fantastic array shops, cafes, bars and restaurants and Peckham Rye Park is just round the corner.

### Features

Three Bedrooms Off Street Parking Period Conversion Large Garden Great Location No Onward Chain