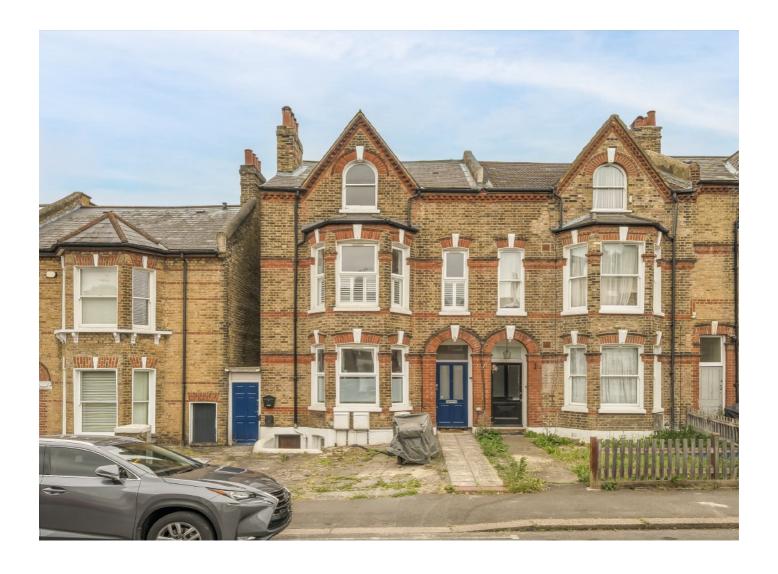

## Friern Road, SE22 £599,950

Situated within a large Victorian house, this fabulous two bedroom second floor flat has 808 square feet of living space, a private roof terrace and is being sold with no onward chain.

Convenient transport links include East Dulwich and Honor Oak Park Stations which combined offers services into London Bridge and Victoria as well as Overground links into Shoreditch and Canada Water. Lordship Lane is in easy reach for it's fantastic array shops, cafes, bars and restaurants and Peckham Rye Park is just round the corner.