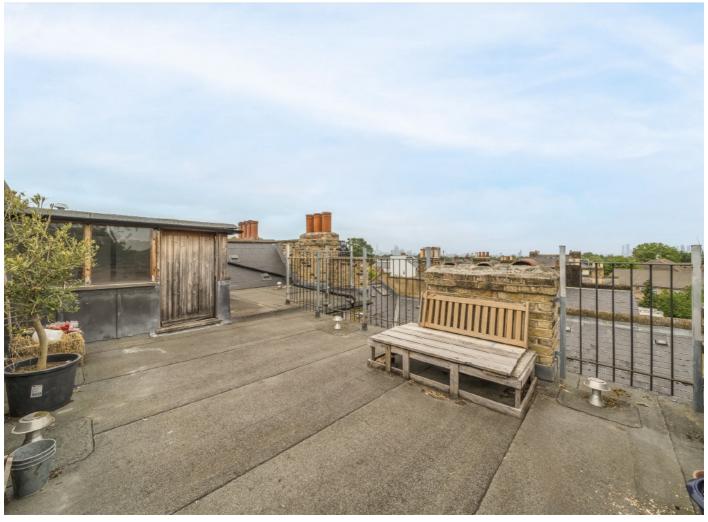

### Friern Road, SE22

There is a generously sized, open-plan kitchen reception room, perfect for both relaxing and entertaining. The modern kitchen is newly fitted with plenty of worktop and storage space. The flat features two equally sized double bedrooms and these rooms are served by a newly refurbished, stylish bathroom. The hallway leads to a staircase that takes you to an impressive storage space, offering plenty of room for your belongings. From here there is access out onto the large, private roof terrace an exceptional outdoor space perfect for summer gatherings, gardening, or simply enjoying the sunshine in privacy.

### Friern Road, London, SE22

Total area (approx.): 75.1 sq. m (808.3 sq. ft) (Excluding Eaves)

Roof Terrace area (approx.): 26.5 sq. m (285.2 sq. ft)

East Dulwich

98 Grove Vale

020 8742 4142

London

Sales