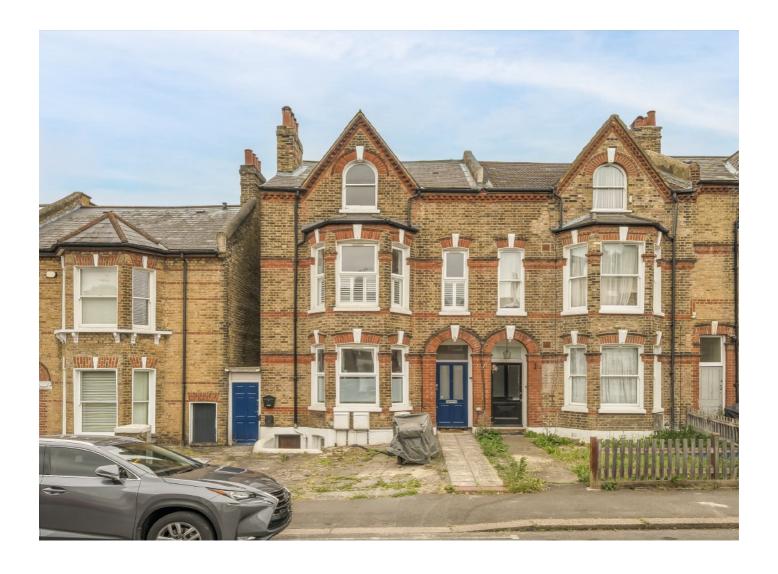

## Friern Road, SE22 £625,000

Situated within a large Victorian house, this fabulous two bedroom second floor flat has 808 square feet of living space, a private roof terrace and is being sold with no onward chain.

Convenient transport links include East Dulwich and Honor Oak Park Stations which combined offers services into London Bridge and Victoria as well as Overground links into Shoreditch and Canada Water. Lordship Lane is in easy reach for it's fantastic array shops, cafes, bars and restaurants and Peckham Rye Park is just round the corner.