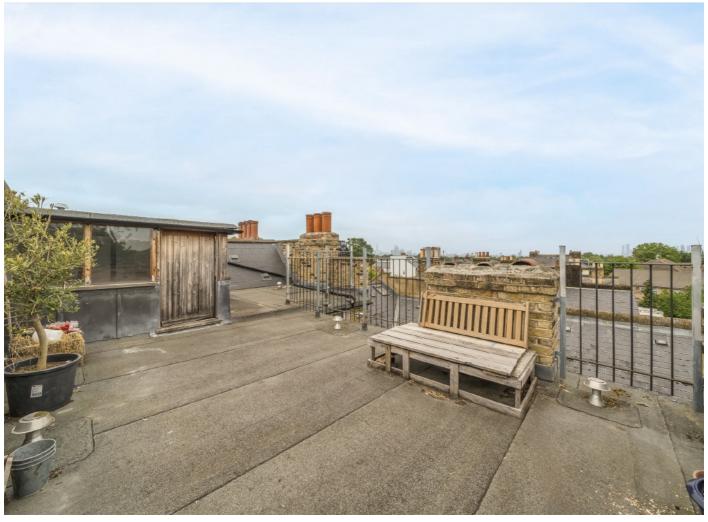

### Friern Road, SE22

There is a generously sized, open-plan kitchen reception room, perfect for both relaxing and entertaining. The modern kitchen is newly fitted with plenty of worktop and storage space. The flat features two equally sized double bedrooms and these rooms are served by a newly refurbished, stylish bathroom. The hallway leads to a staircase that takes you to an impressive storage space, offering plenty of room for your belongings. From here there is access out onto the large, private roof terrace an exceptional outdoor space perfect for summer gatherings, gardening, or simply enjoying the sunshine in privacy.