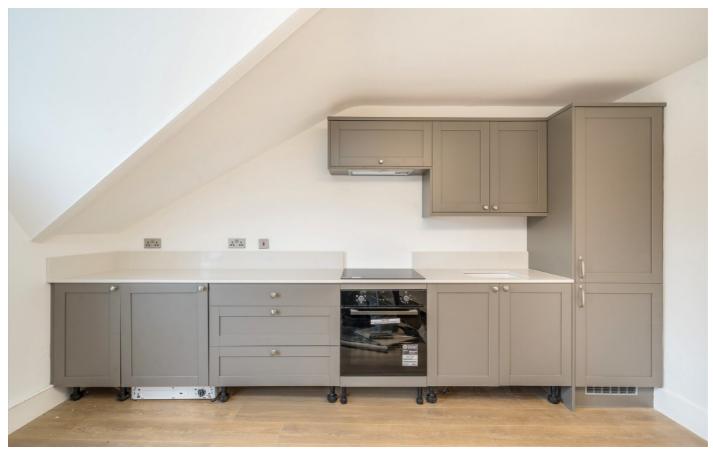

### Friern Road, SE22

There is a generously sized, open-plan kitchen reception room, perfect for both relaxing and entertaining. The modern kitchen is newly fitted with plenty of worktop and storage space. The flat features two equally sized double bedrooms and these rooms are served by a newly refurbished, stylish bathroom. The hallway leads to a staircase that takes you to an impressive storage space, offering plenty of room for your belongings. From here there is access out onto the large, private roof terrace an exceptional outdoor space perfect for summer gatherings, gardening, or simply enjoying the sunshine in privacy.