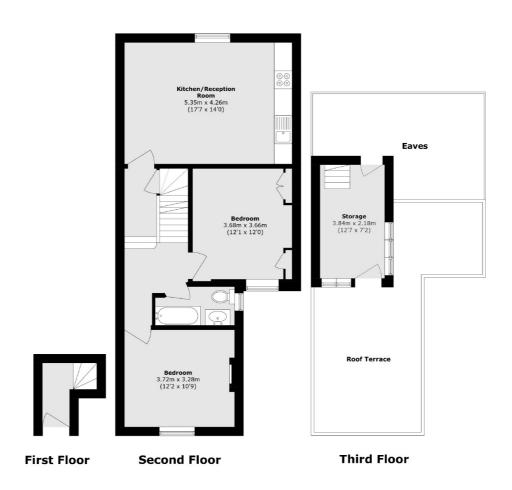

### Friern Road, SE22

There is a generously sized, open-plan kitchen reception room, perfect for both relaxing and entertaining. The modern kitchen is newly fitted with plenty of worktop and storage space. The flat features two equally sized double bedrooms and these rooms are served by a newly refurbished, stylish bathroom. The hallway leads to a staircase that takes you to an impressive storage space, offering plenty of room for your belongings. From here there is access out onto the large, private roof terrace an exceptional outdoor space perfect for summer gatherings, gardening, or simply enjoying the sunshine in privacy.

### Friern Road, London, SE22

Total area (approx.): 75.1 sq. m (808.3 sq. ft) (Excluding Eaves)

Roof Terrace area (approx.): 26.5 sq. m (285.2 sq. ft)

East Dulwich

98 Grove Vale

020 8742 4142

London

Sales