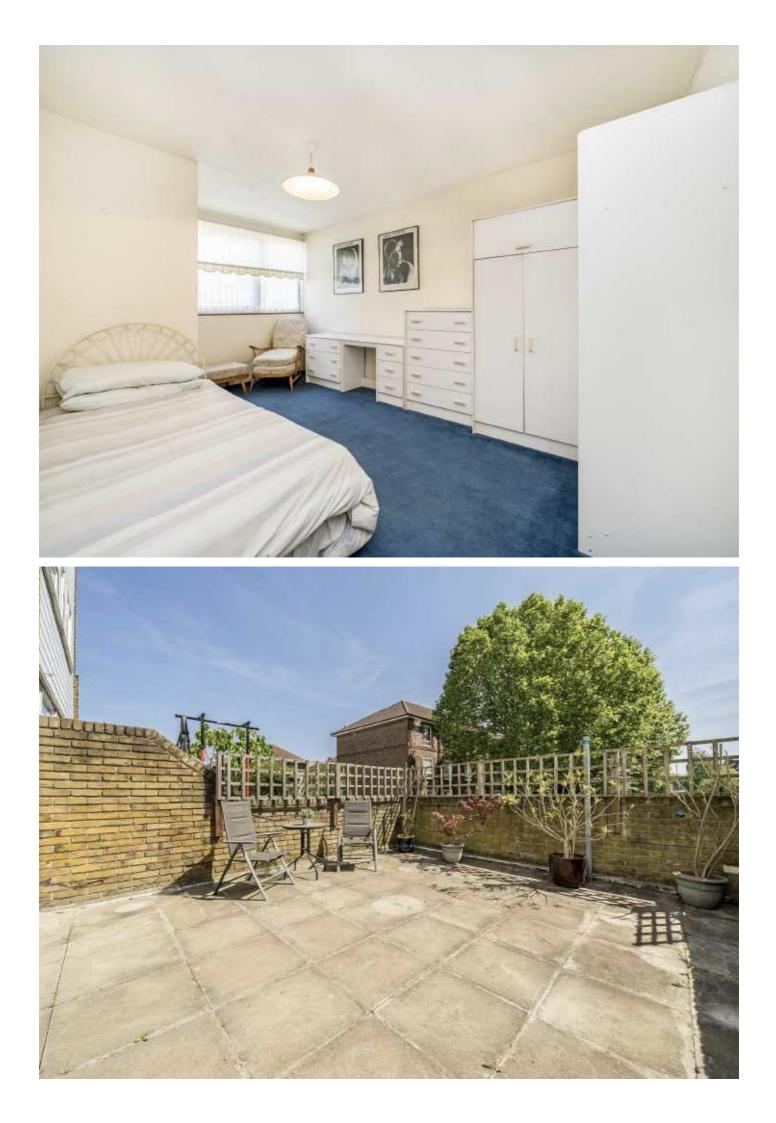

## **Bessingham Walk, SE4**

On the ground floor there is a fully equipped kitchen / dining room, large reception room with ample storage, and sliding doors opening up onto a landscaped private garden. There is also a downstairs WC. Upstairs there are three bedrooms and a family bathroom, all of which are well proportioned.