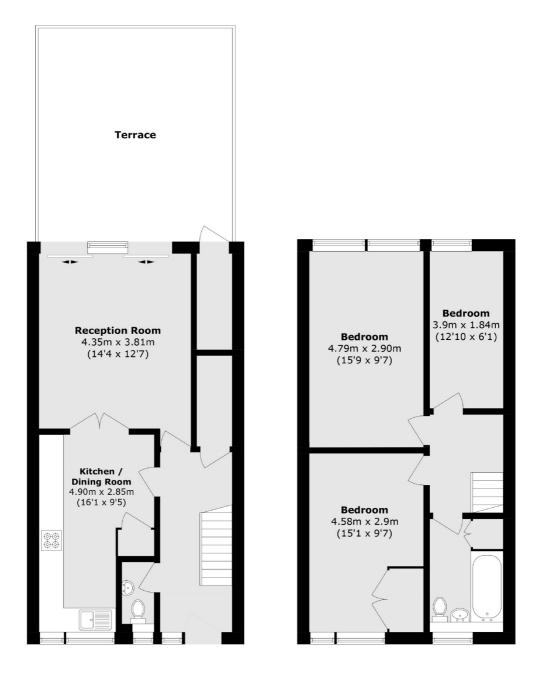

### Bessingham Walk, London, SE4

**First Floor** 

#### **Second Floor**

Total internal area (approx.): 88.1 sq. m (948.3 sq. ft) Terrace (approx.): 25.5 sq. m (274.4 sq. ft) External storage (approx.): 2.1 sq. m (22.6 sq. ft)

East Dulwich 98 Grove Vale London SE22 8DR Sales 020 8742 4142 Energy Rating: C. We aim to make our particulars both accurate and reliable. However they are not guaranteed, nor do they form part of an offer or contract. If you require clarification on any points then please contact us, especially if you're traveling some distance to view. Please note that appliances and heating systems have not been tested and therefore no warranties can be given as to their good working order.