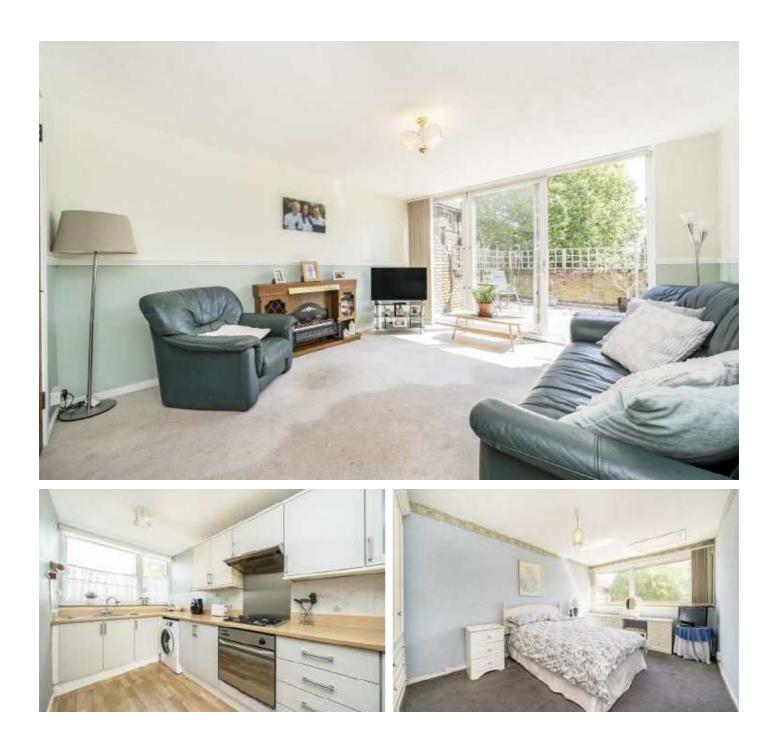

## **Bessingham Walk, SE4**

On the ground floor there is a fully equipped kitchen / dining room, large reception room with ample storage, and sliding doors opening up onto a landscaped private garden. There is also a downstairs WC. Upstairs there are three bedrooms and a family bathroom, all of which are well proportioned.