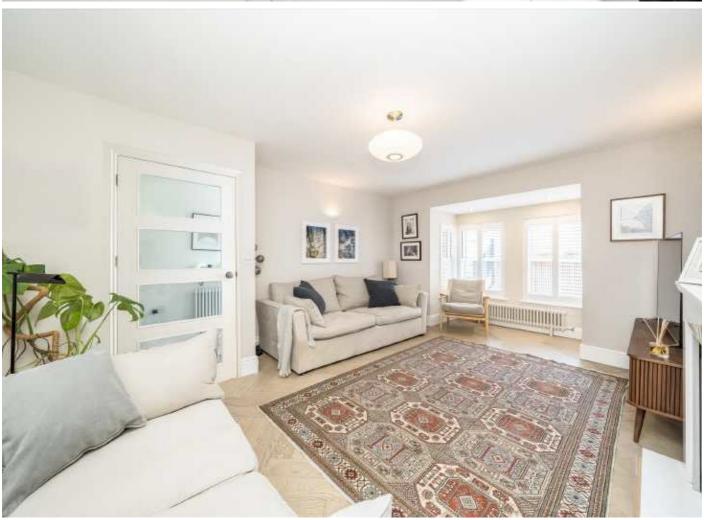

The ground floor is an entertainer's dream, with a sociable, open-plan layout that seamlessly blends a spacious kitchen and dining area with the spacious reception room at the front of the house. The kitchen features contemporary finishes, an abundance of storage, and a kitchen island breakfast bar. The dining area offers ample room for family meals and gatherings, and with Crittall doors opening onto the immaculately landscaped garden, it provides an exceptional space for indoor/outdoor living. The ground floor also boasts a separate utility room and a conveniently located downstairs WC. The spacious principle bedroom is complete with a stylish en-suite bathroom and built-in storage. A further generous double bedroom is located on this floor, serviced by a separate family bathroom. Two additional double bedrooms on the second floor provide ample space for growing families or guests.