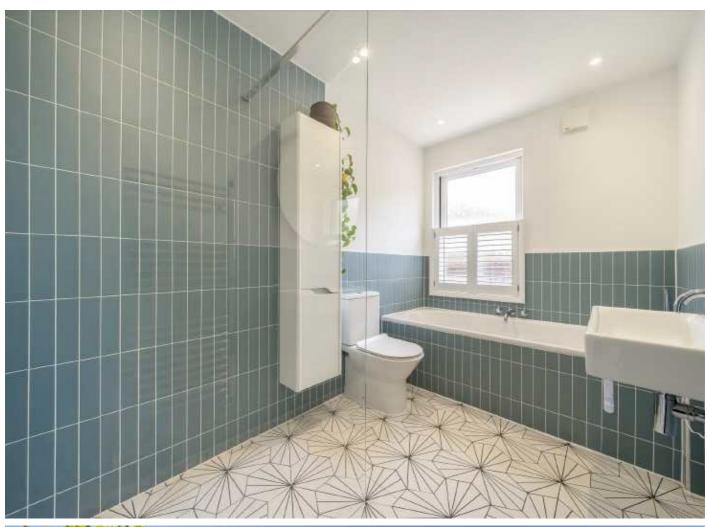

The ground floor is an entertainer's dream, with a sociable, open-plan layout that seamlessly blends a spacious kitchen and dining area with the spacious reception room at the front of the house. The kitchen features contemporary finishes, an abundance of storage, and a kitchen island breakfast bar. The dining area offers ample room for family meals and gatherings, and with Crittall doors opening onto the immaculately landscaped garden, it provides an exceptional space for indoor/outdoor living. The ground floor also boasts a separate utility room and a conveniently located downstairs WC. The spacious principle bedroom is complete with a stylish en-suite bathroom and built-in storage. A further generous double bedroom is located on this floor, serviced by a separate family bathroom. Two additional double bedrooms on the second floor provide ample space for growing families or guests.