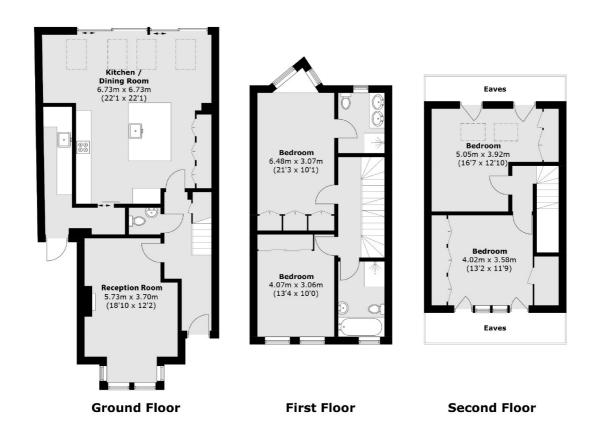

## Donkey Alley, SE22

A stunning four bedroom family home, perfectly located on Donkey Alley with access to Dawson's Hill. This freehold 1808 square foot house has been finished to the highest standards and thoughtfully designed to provide a stylish and functional living space for modern family life.

The ground floor is an entertainer's dream, with a sociable, open-plan layout that seamlessly blends a spacious kitchen and dining area with the spacious reception room at the front of the house. The kitchen features contemporary finishes, an abundance of storage, and a kitchen island breakfast bar. The dining area offers ample room for family meals and gatherings, and with Crittall doors opening onto the immaculately landscaped garden, it provides an exceptional space for indoor/outdoor living. The ground floor also boasts a separate utility room and a conveniently located downstairs WC. The spacious principle bedroom is complete with a stylish en-suite bathroom and built-in storage. A further generous double bedroom is located on this floor, serviced by a separate family bathroom. Two additional double bedrooms on the second floor provide ample space for growing families or guests.

## Donkey Alley, , SE22

Total area (approx.): 168.0 sq. m (1,808.2 sq. ft) (Excluding Eaves)

East Dulwich

98 Grove Vale

020 8742 4142

London

Sales

SE22 8DR