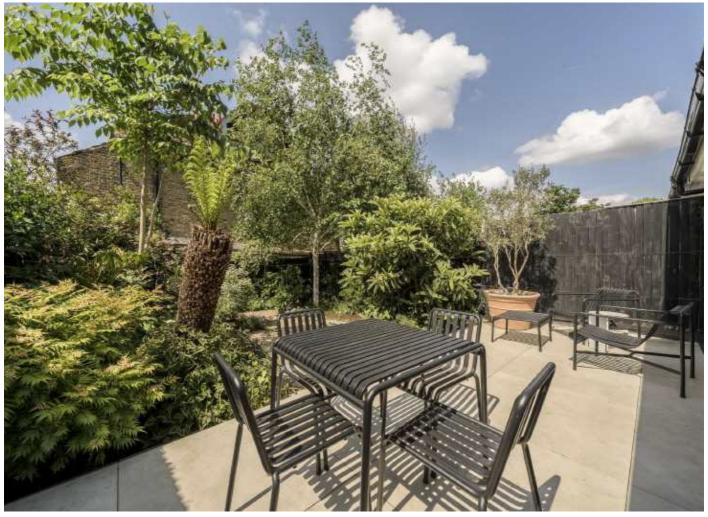

The ground floor is an entertainer's dream, with a sociable, open-plan layout that seamlessly blends a spacious kitchen and dining area with the spacious reception room at the front of the house. The kitchen features contemporary finishes, an abundance of storage, and a kitchen island breakfast bar. The dining area offers ample room for family meals and gatherings, and with Crittall doors opening onto the immaculately landscaped garden, it provides an exceptional space for indoor/outdoor living. The ground floor also boasts a separate utility room and a conveniently located downstairs WC. The spacious principle bedroom is complete with a stylish en-suite bathroom and built-in storage. A further generous double bedroom is located on this floor, serviced by a separate family bathroom. Two additional double bedrooms on the second floor provide ample space for growing families or guests.