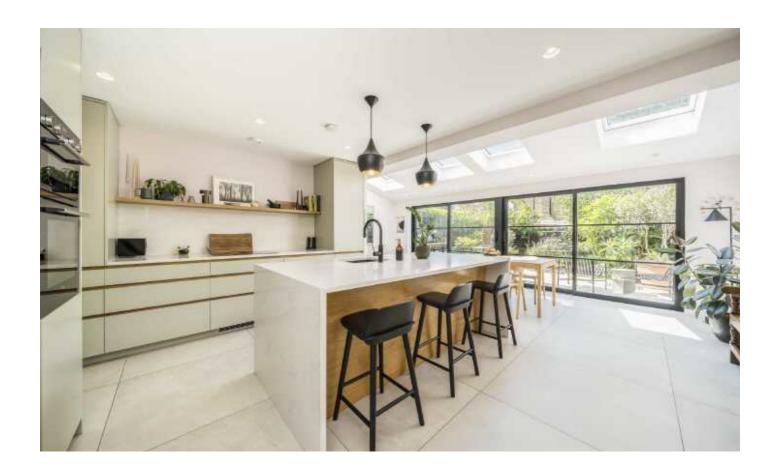

The ground floor is an entertainer's dream, with a sociable, open-plan layout that seamlessly blends a spacious kitchen and dining area with the spacious reception room at the front of the house. The kitchen features contemporary finishes, an abundance of storage, and a kitchen island breakfast bar. The dining area offers ample room for family meals and gatherings, and with Crittall doors opening onto the immaculately landscaped garden, it provides an exceptional space for indoor/outdoor living. The ground floor also boasts a separate utility room and a conveniently located downstairs WC. The spacious principle bedroom is complete with a stylish en-suite bathroom and built-in storage. A further generous double bedroom is located on this floor, serviced by a separate family bathroom. Two additional double bedrooms on the second floor provide ample space for growing families or guests.