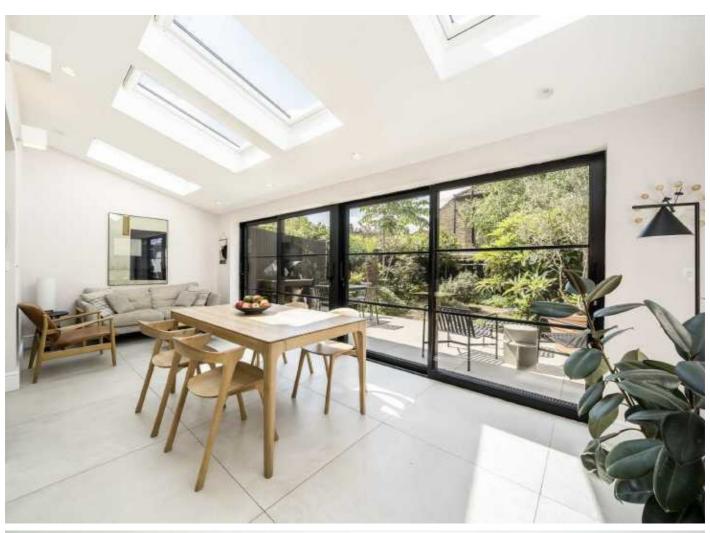

The ground floor is an entertainer's dream, with a sociable, open-plan layout that seamlessly blends a spacious kitchen and dining area with the spacious reception room at the front of the house. The kitchen features contemporary finishes, an abundance of storage, and a kitchen island breakfast bar. The dining area offers ample room for family meals and gatherings, and with Crittall doors opening onto the immaculately landscaped garden, it provides an exceptional space for indoor/outdoor living. The ground floor also boasts a separate utility room and a conveniently located downstairs WC. The spacious principle bedroom is complete with a stylish en-suite bathroom and built-in storage. A further generous double bedroom is located on this floor, serviced by a separate family bathroom. Two additional double bedrooms on the second floor provide ample space for growing families or guests.