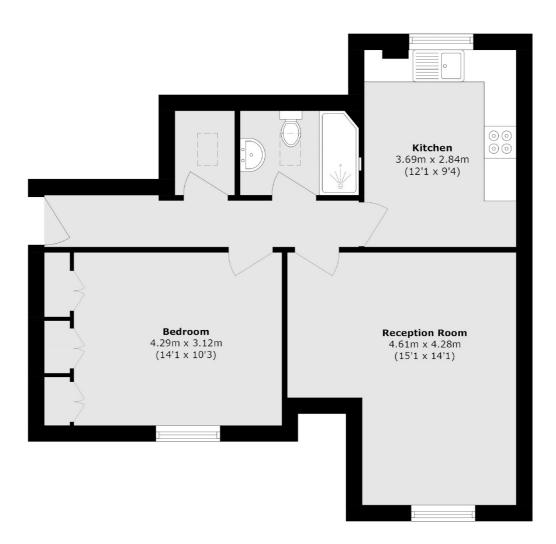

## Panmure Road, London, SE26

Total area (approx.): 54.8 sq. m (589.8 sq. ft)

East Dulwich 98 Grove Vale London SE22 8DR Sales 020 8742 4142 Energy Rating: E. We aim to make our particulars both accurate and reliable. However they are not guaranteed; nor do they form part of an offer or contract. If you require clarification on any points then please contact us, especially if you're traveling some distance to view. Please note that appliances and heating systems have not been tested and therefore no warranties can be given as to their good working order.