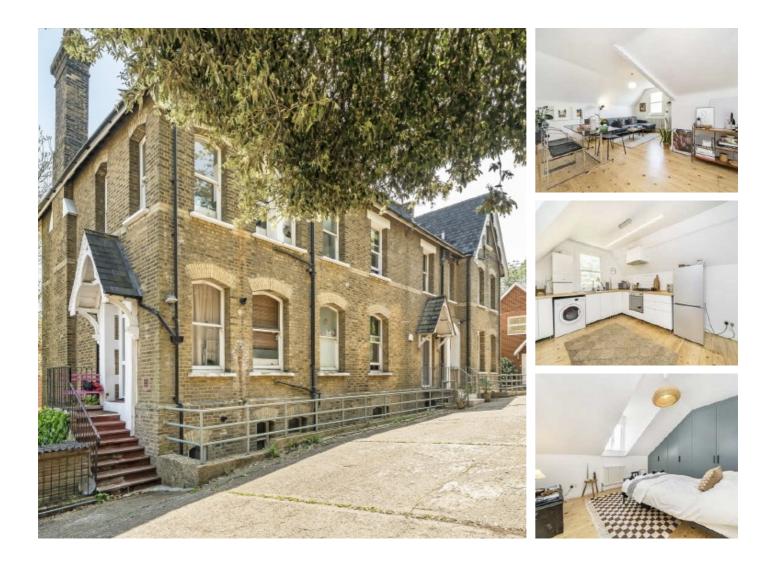

## Panmure Road, SE26 £350,000

A spacious one bedroom flat situated on the top floor of a beautiful Victorian building in a peaceful cul de sac on Panmure Road in Upper Sydenham. The flat is in great condition with a modern contemporary style throughout as well as boasting a large communal garden space to enjoy.

## Features

Victorian Conversion Top Floor Communal Garden Cul De Sac 589 Square Foot Excellent Location