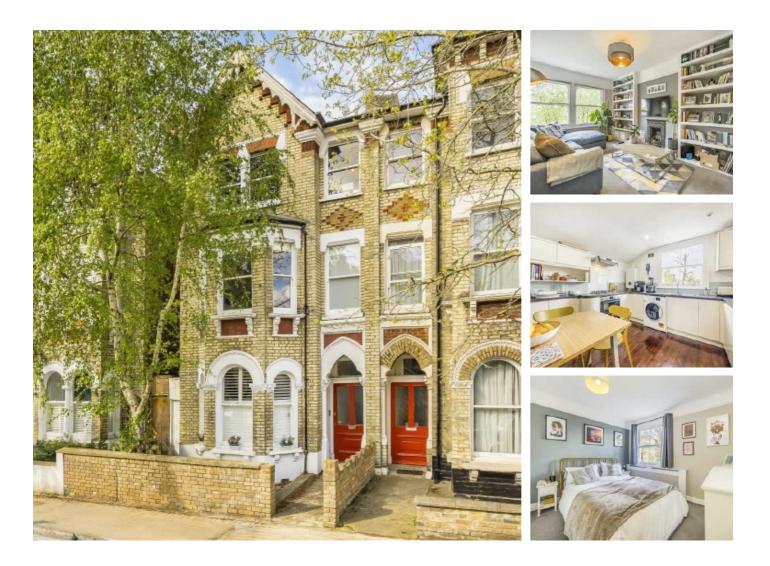

## Oakhurst Grove, SE22 £525,000

A two bedroom flat situated on the second floor of a charming Victorian building on the sought after Oakhurst Grove. The flat is presented beautifully and comes with a share of the freehold.

Oakhurst Grove is a quiet tree-lined street perfectly placed for the open spaces of Peckham Rye Park and Goose Green. Lordship Lane is within easy reach providing an array of shops, restaurants and bars whilst rail links into Zone One can be found from East Dulwich and Peckham Rye stations.

### Features

Two Bedrooms Excellent Location Great Condition Share Of Freehold Access To Loft Storage Period Conversion