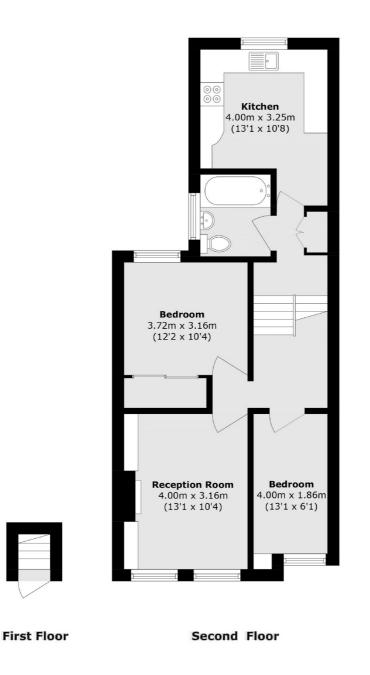

## Oakhurst Grove, London, SE22

Total area (approx.): 58.8 sq. m (632.9 sq. ft)

East Dulwich 98 Grove Vale London SE22 8DR Sales 020 8742 4142 Energy Rating: D. We aim to make our particulars both accurate and reliable. However they are not guaranteed; nor do they form part of an offer or contract. If you require clarification on any points then please contact us, especially if you're traveling some distance to view. Please note that appliances and heating systems have not been tested and therefore no warranties can be given as to their good working order.