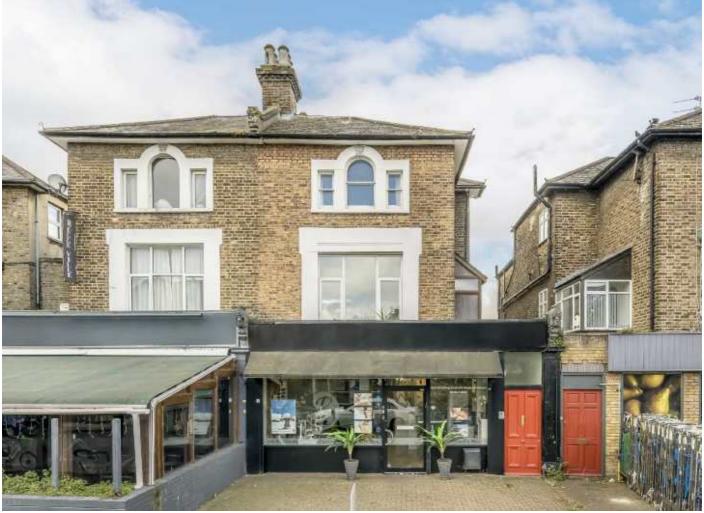

# Forest Hill Road, SE22 £700,000

An incredibly spacious three-bedroom maisonette with superb private roof terraces occupying the upper two floors of a substantial Victorian property. The glorious entertaining space comprises separate open-plan kitchen/ breakfast room and large front reception with a high-quality finish throughout. Situated in an extremely convenient position close to the green spaces of Peckham Rye Park and the numerous bars, shops and restaurants that surround it.

A short walk away from Peckham Rye Park, Forest Hill Road and is perfectly positioned for the local amenities in East Dulwich. Transport links are provided via multiple bus networks and mainline rail links from Peckham Rye