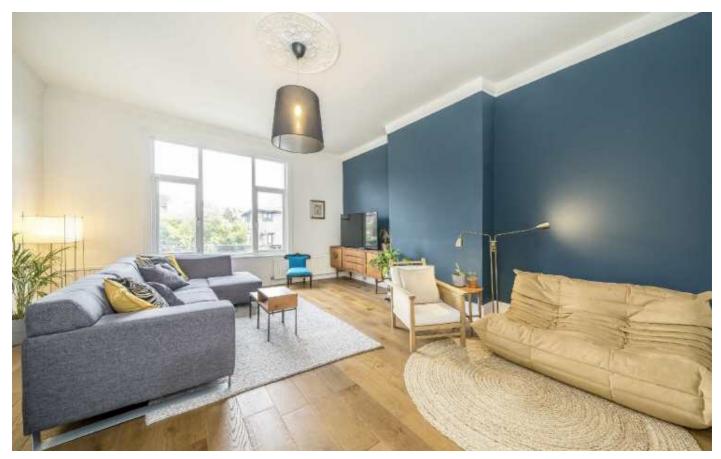

## Forest Hill Road, SE22

Renovated fully by the present owners, this substantial property occupies a massive floor area (1599 SQ.FT) with great proportions and plenty of natural light throughout. Accessed via a private entrance this space provides excellent storage for coats and bikes with in turn leads up to the first floor and into a large and sociable open-plan kitchen/breakfast room, which has been very well-fitted and equipped and opens through French doors to a superb fully decked outside roof terrace with dining area. This, together with the very generous front reception and the first of three bedrooms and useful wc, creates a great first floor.