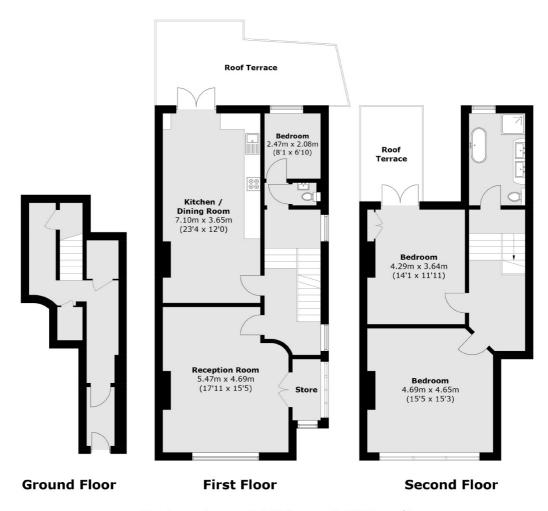

### Forest Hill Road, London, SE22

Total area (approx.): 148.6 sq. m (1,599.5 sq. ft) Terrace: 27.0 sq. m (290.6 sq. ft)

East Dulwich

98 Grove Vale

020 8742 4142

London

Sales

SE22 8DR