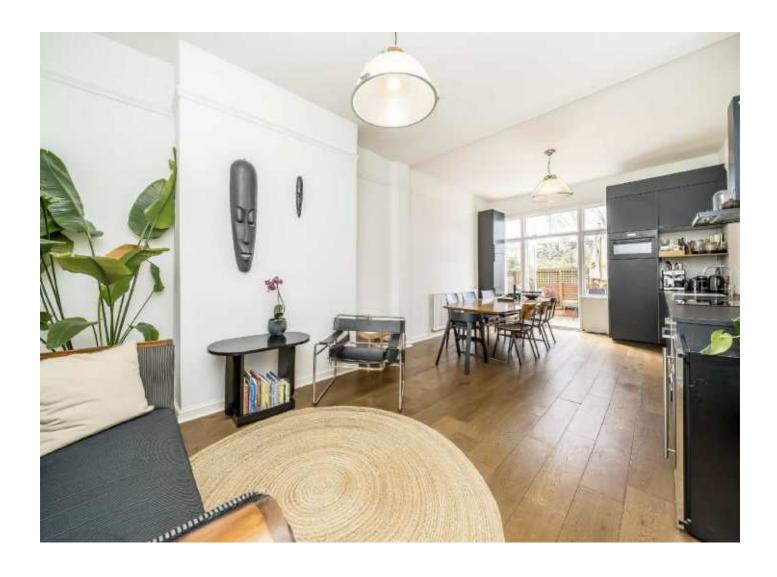

## Forest Hill Road, SE22

Renovated fully by the present owners, this substantial property occupies a massive floor area (1599 SQ.FT) with great proportions and plenty of natural light throughout. Accessed via a private entrance this space provides excellent storage for coats and bikes with in turn leads up to the first floor and into a large and sociable open-plan kitchen/breakfast room, which has been very well-fitted and equipped and opens through French doors to a superb fully decked outside roof terrace with dining area. This, together with the very generous front reception and the first of three bedrooms and useful wc, creates a great first floor.