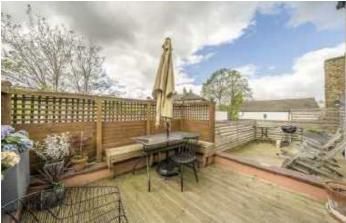

## Forest Hill Road, SE22

Renovated fully by the present owners, this substantial property occupies a massive floor area (1599 SQ.FT) with great proportions and plenty of natural light throughout. Accessed via a private entrance this space provides excellent storage for coats and bikes with in turn leads up to the first floor and into a large and sociable open-plan kitchen/breakfast room, which has been very well-fitted and equipped and opens through French doors to a superb fully decked outside roof terrace with dining area. This, together with the very generous front reception and the first of three bedrooms and useful wc, creates a great first floor.