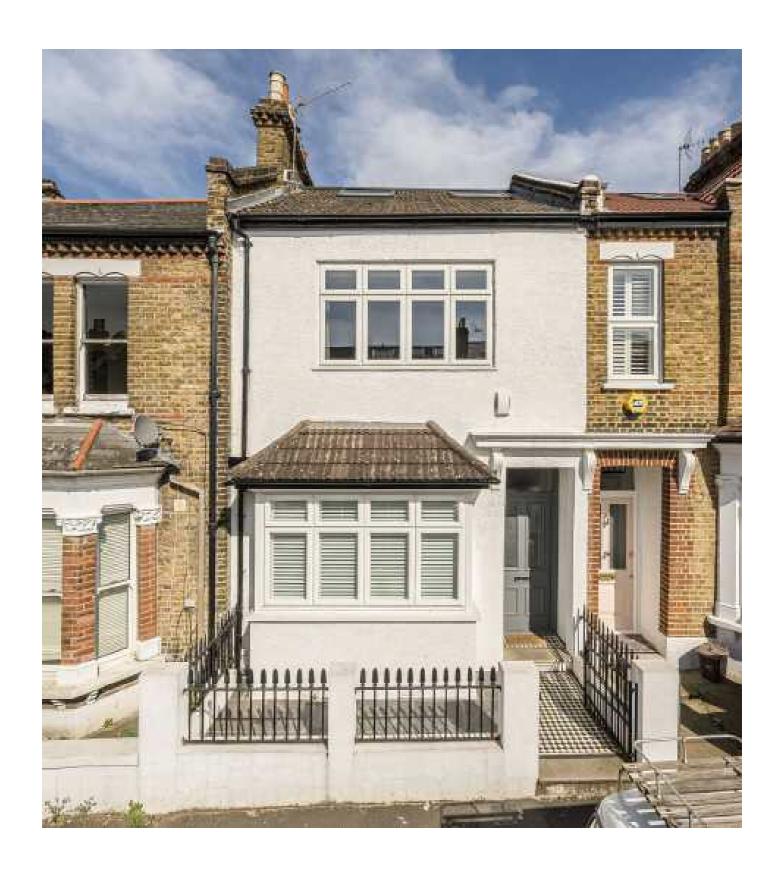

Worlingham Road, SE22 £1,450,000

## Worlingham Road, SE22

On the highly sought-after Worlingham Road in SE22, this beautifully presented four-bedroom Victorian terraced house offers an exceptional standard of living.

Upon entering, you're greeted by a spacious reception room with a characterful fireplace. The second reception room flows seamlessly into a stylish, modern kitchen/dining room which has been thoughtfully extended to the side, creating a large, open-plan sociable space, with sleek countertops, top-of-therange appliances, and a kitchen island. The room opens directly onto a beautifully landscaped garden, perfect for outdoor relaxation and entertaining. The ground floor also features a convenient downstairs W.C. And additional cellar storage. On the first floor, you'll find two spacious double bedrooms, a versatile study, and a luxurious family bathroom. The thoughtfully extended loft space offers two further double bedrooms, one of which benefits from a stylish en-suite bathroom, while a third bathroom serves the other bedroom.