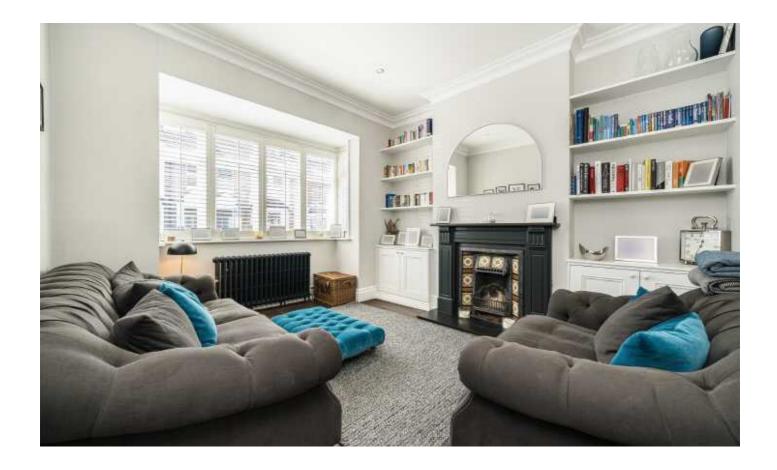

## Worlingham Road, SE22

On the highly sought-after Worlingham Road in SE22, this beautifully presented four-bedroom Victorian terraced house offers an exceptional standard of living.

Upon entering, you're greeted by a spacious reception room with a characterful fireplace. The second reception room flows seamlessly into a stylish, modern kitchen/dining room which has been thoughtfully extended to the side, creating a large, open-plan sociable space, with sleek countertops, top-of-therange appliances, and a kitchen island. The room opens directly onto a beautifully landscaped garden, perfect for outdoor relaxation and entertaining. The ground floor also features a convenient downstairs W.C. And additional cellar storage. On the first floor, you'll find two spacious double bedrooms, a versatile study, and a luxurious family bathroom. The thoughtfully extended loft space offers two further double bedrooms, one of which benefits from a stylish en-suite bathroom, while a third bathroom serves the other bedroom.