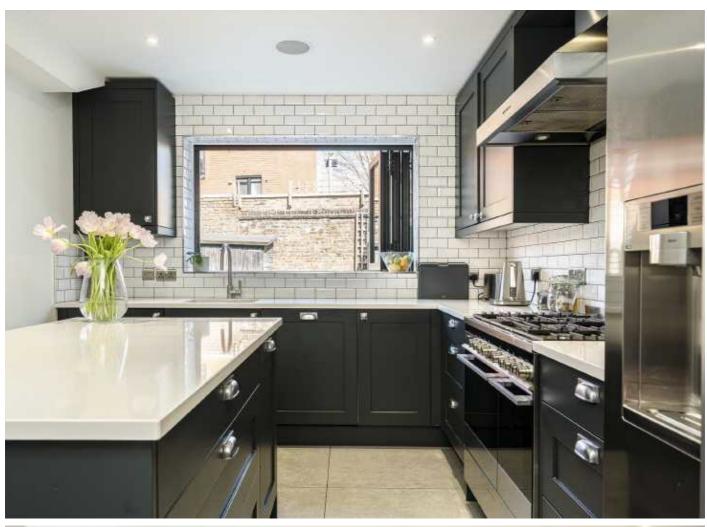

## Worlingham Road, SE22

On the highly sought-after Worlingham Road in SE22, this beautifully presented four-bedroom Victorian terraced house offers an exceptional standard of living.

Upon entering, you're greeted by a spacious reception room with a characterful fireplace. The second reception room flows seamlessly into a stylish, modern kitchen/dining room which has been thoughtfully extended to the side, creating a large, open-plan sociable space, with sleek countertops, top-of-therange appliances, and a kitchen island. The room opens directly onto a beautifully landscaped garden, perfect for outdoor relaxation and entertaining. The ground floor also features a convenient downstairs W.C. And additional cellar storage. On the first floor, you'll find two spacious double bedrooms, a versatile study, and a luxurious family bathroom. The thoughtfully extended loft space offers two further double bedrooms, one of which benefits from a stylish en-suite bathroom, while a third bathroom serves the other bedroom.