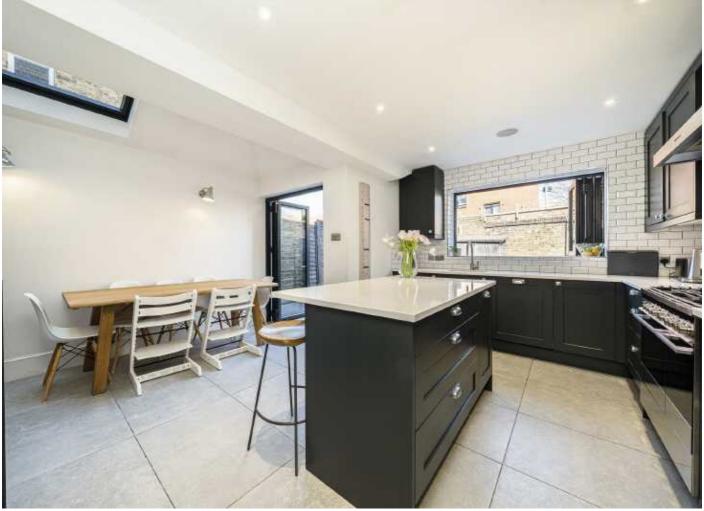

## Worlingham Road, SE22

On the highly sought-after Worlingham Road in SE22, this beautifully presented four-bedroom Victorian terraced house offers an exceptional standard of living.

Upon entering, you're greeted by a spacious reception room with a characterful fireplace. The second reception room flows seamlessly into a stylish, modern kitchen/dining room which has been thoughtfully extended to the side, creating a large, open-plan sociable space, with sleek countertops, top-of-therange appliances, and a kitchen island. The room opens directly onto a beautifully landscaped garden, perfect for outdoor relaxation and entertaining. The ground floor also features a convenient downstairs W.C. And additional cellar storage. On the first floor, you'll find two spacious double bedrooms, a versatile study, and a luxurious family bathroom. The thoughtfully extended loft space offers two further double bedrooms, one of which benefits from a stylish en-suite bathroom, while a third bathroom serves the other bedroom.