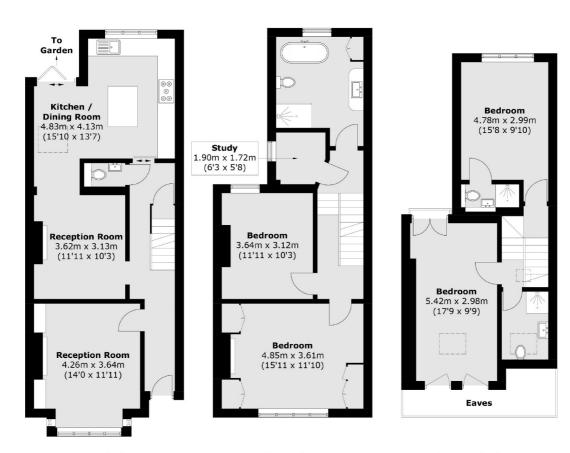

## Worlingham Road, SE22

On the highly sought-after Worlingham Road in SE22, this beautifully presented four-bedroom Victorian terraced house offers an exceptional standard of living.

Upon entering, you're greeted by a spacious reception room with a characterful fireplace. The second reception room flows seamlessly into a stylish, modern kitchen/dining room which has been thoughtfully extended to the side, creating a large, open-plan sociable space, with sleek countertops, top-of-therange appliances, and a kitchen island. The room opens directly onto a beautifully landscaped garden, perfect for outdoor relaxation and entertaining. The ground floor also features a convenient downstairs W.C. And additional cellar storage. On the first floor, you'll find two spacious double bedrooms, a versatile study, and a luxurious family bathroom. The thoughtfully extended loft space offers two further double bedrooms, one of which benefits from a stylish en-suite bathroom, while a third bathroom serves the other bedroom.

## Worlingham Road, London, SE22

Ground Floor First Floor Second Floor

Cellar

East Dulwich

London

Sales

**SE22 8DR** 

98 Grove Vale

020 8742 4142

Total area (approx.): 158.8 sq. m (1,709.2 sq. ft) (Excluding Eaves)