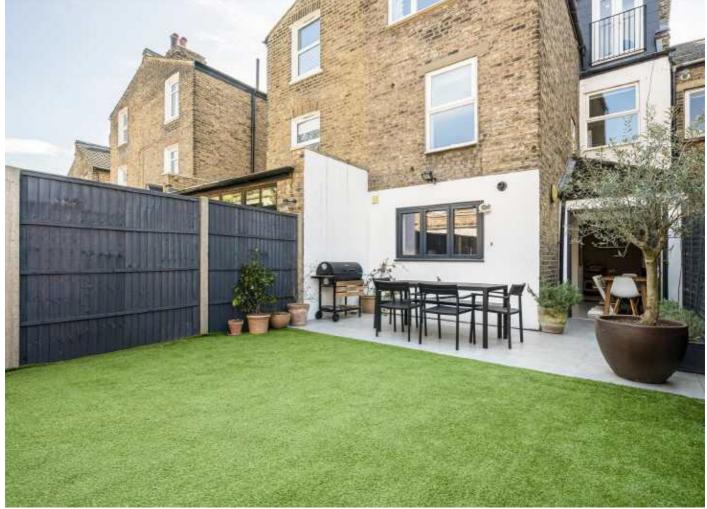

## Worlingham Road, SE22

On the highly sought-after Worlingham Road in SE22, this beautifully presented four-bedroom Victorian terraced house offers an exceptional standard of living.

Upon entering, you're greeted by a spacious reception room with a characterful fireplace. The second reception room flows seamlessly into a stylish, modern kitchen/dining room which has been thoughtfully extended to the side, creating a large, open-plan sociable space, with sleek countertops, top-of-therange appliances, and a kitchen island. The room opens directly onto a beautifully landscaped garden, perfect for outdoor relaxation and entertaining. The ground floor also features a convenient downstairs W.C. And additional cellar storage. On the first floor, you'll find two spacious double bedrooms, a versatile study, and a luxurious family bathroom. The thoughtfully extended loft space offers two further double bedrooms, one of which benefits from a stylish en-suite bathroom, while a third bathroom serves the other bedroom.