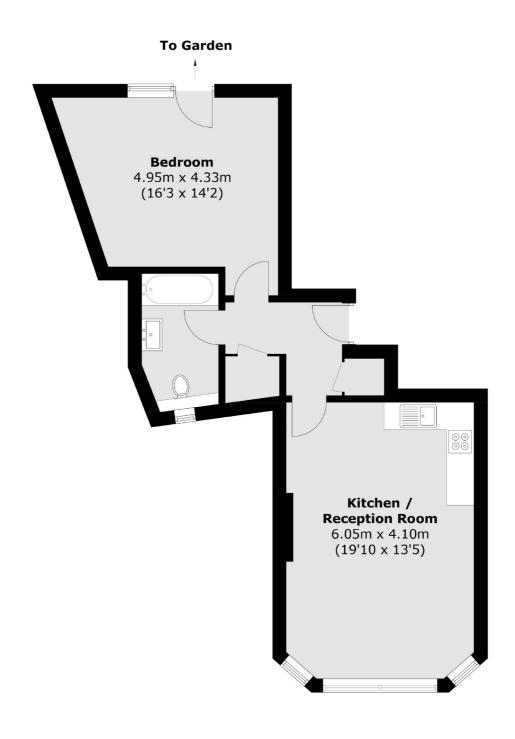

## Colyton Road, SE22 £500,000

A one-bedroom ground floor garden flat, ideally situated on Colyton Road in the heart of East Dulwich, SE22. This period conversion offers a unique combination of classic character and modern living, providing a comfortable and stylish home, perfect for first-time buyers, young professionals, or those seeking an easy move with no onward chain. The flat boasts a spacious and practical layout, featuring access to a beautiful, south-facing garden.

## Colyton Road, London, SE22

Total area (approx.): 53.5 sq. m (575.9 sq. ft)

East Dulwich

98 Grove Vale

020 8742 4142

London

Sales

SE22 8DR