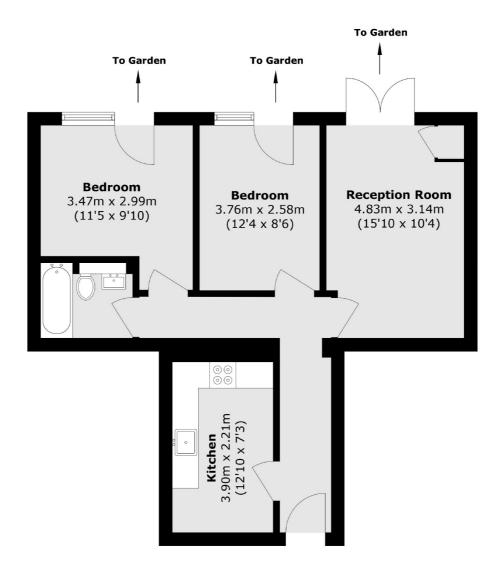

### Colyton Road, London, SE22

Total area (approx.): 62.9 sq. m (677.1 sq. ft)

East Dulwich

98 Grove Vale

020 8742 4142

London

Sales

SE22 8DR