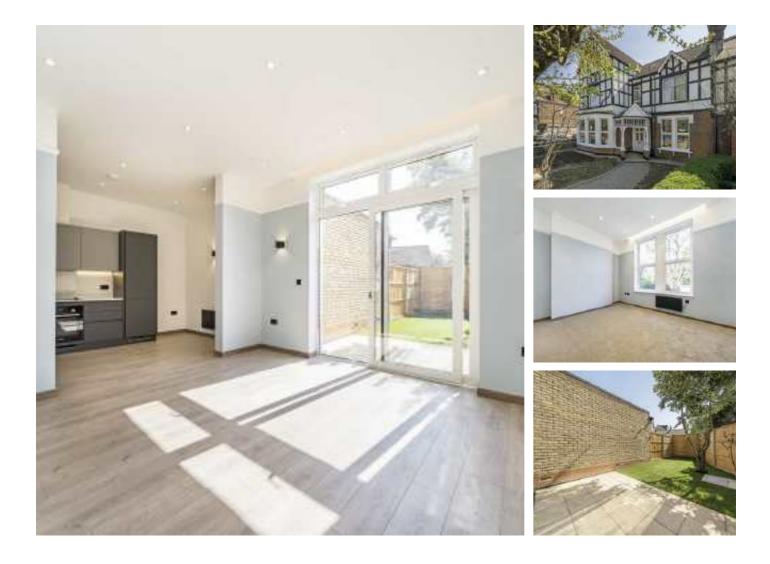

## **Colyton Road, SE22** £475,000

A one-bedroom ground floor garden flat, ideally situated on Colyton Road in the heart of East Dulwich, SE22. This period conversion offers a unique combination of classic character and modern living, providing a comfortable and stylish home, perfect for first-time buyers, young professionals, or those seeking an easy move with no onward chain. The flat boasts a spacious and practical layout, featuring access to a beautiful, south-facing garden.

Colyton Road is a lovely residential road located in East Dulwich with stunning views of the green open spaces of Peckham Rye Park. Local bars and restaurants can be found along Forest Hill Road with transport links provided via multiple bus networks and rail links from Honor Oak and Peckham Rye station serving London Bridge and City Thameslink.

#### Features

South Facing Garden No Onward Chain New Lease One Double Bedroom Period Conversion Great Location