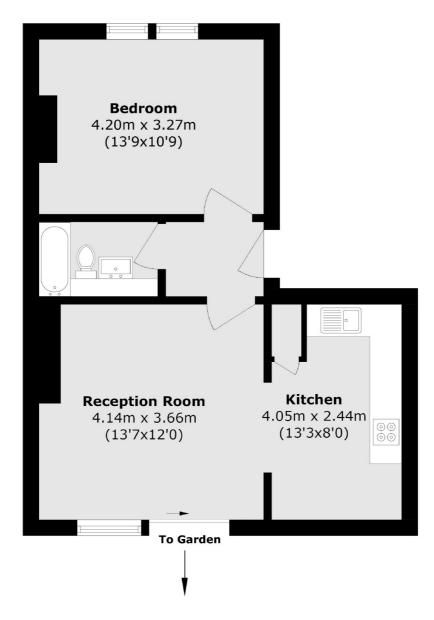

### Colyton Road, London, SE22

Total area (approx.): 48.1 sq. m (517.7 sq. ft)

East Dulwich 98 Grove Vale London SE22 8DR Sales 020 8742 4142 Energy Rating: C. We aim to make our particulars both accurate and reliable. However they are not guaranteed; nor do they form part of an offer or contract. If you require clarification on any points then please contact us, especially if you're traveling some distance to view. Please note that appliances and heating systems have not been tested and therefore no warranties can be given as to their good working order.