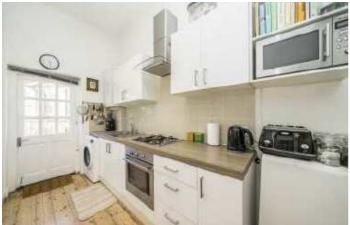

The flat also benefits from a welcoming hallway with convenient built-in storage, ensuring practicality alongside the property's charm.

At the rear of the property, you'll find a generously sized double bedroom, offering a peaceful retreat with a sense of privacy. The bathroom is well-appointed, with modern fixtures and fittings. There is a fully fitted stylish kitchen with space for dining with access out onto an incredible private south-west facing garden, an ideal spot for enjoying sunny afternoons and evening sunsets.