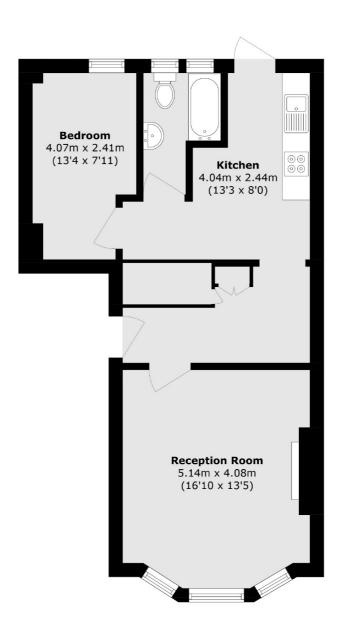

### Peckham Rye, London, SE22

Total area (approx.): 53.0 sq. m (570.4 sq. ft)

East Dulwich

98 Grove Vale

020 8742 4142

London

Sales

SE22 8DR