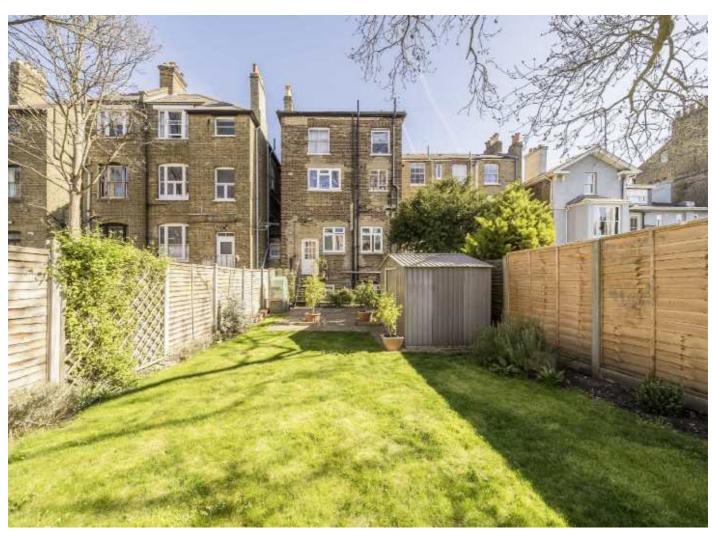

The flat also benefits from a welcoming hallway with convenient built-in storage, ensuring practicality alongside the property's charm.

At the rear of the property, you'll find a generously sized double bedroom, offering a peaceful retreat with a sense of privacy. The bathroom is well-appointed, with modern fixtures and fittings. There is a fully fitted stylish kitchen with space for dining with access out onto an incredible private south-west facing garden, an ideal spot for enjoying sunny afternoons and evening sunsets.