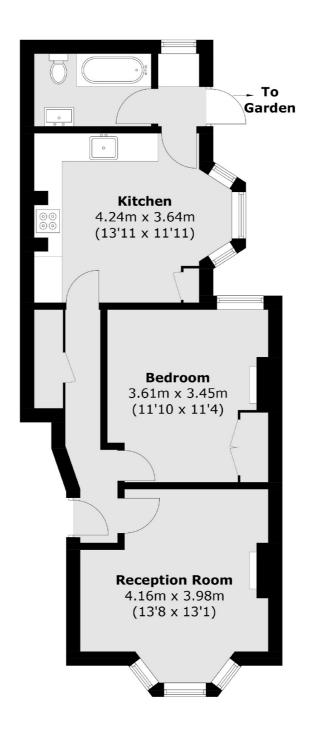

## Whateley Road, SE22 £499,999

This delightful one-bedroom period conversion ground floor garden flat offers a perfect blend of period charm and modern living. Boasting a spacious living room with high ceilings and an elegant fireplace and a character bay window. The double bedroom features built-in storage, maximizing space and providing a tranquil retreat. The modern, stylish kitchen is fully equipped and offers ample space for dining. Outside, the private garden provides a peaceful outdoor sanctuary.

## Whateley Road, London, SE22

Total area (approx.): 54.0 sq. m (581.2 sq. ft)

East Dulwich

98 Grove Vale

020 8742 4142

London

Sales

SE22 8DR