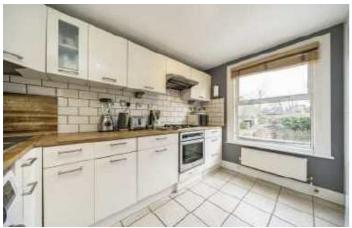

## Barry Road, SE22

On the first floor, you'll find a spacious reception room with ample natural light, perfect for relaxing or entertaining. A double bedroom is also located on this level, along with a well-appointed bathroom. The separate kitchen, located at the rear of the flat, provides a functional space for cooking with as modern stylish finish. Upstairs, the upper level features another bright double bedroom and a third smaller single room, ideal for use as a study or guest room. This versatile layout offers plenty of options for creating your ideal living space.