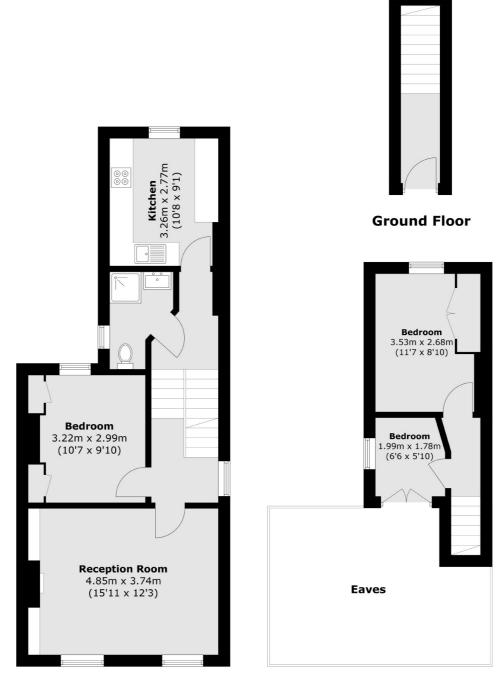

### Barry Road, London, SE22

**First Floor** 

East Dulwich

98 Grove Vale

020 8742 4142

London

Sales

SE22 8DR

**Second Floor** 

Total area (approx.): 72.7 sq. m (782.5 sq. ft) (Excluding Eaves)

Energy Rating: D. We aim to make our particulars both accurate and reliable. However they are not guaranteed; nor do they form part of an offer or contract. If you require clarification on any points then please contact us, especially if you're traveling some distance to view. Please note that appliances and heating systems have not been tested and therefore no warranties can be given as to their good working order.