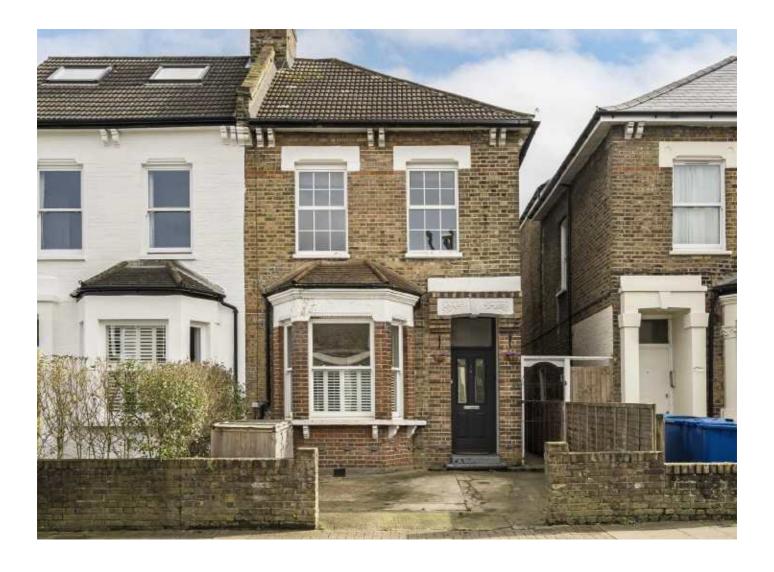

### Barry Road, SE22 £725,000

A three bedroom split level Victorian maisonette with a large private section of the south east facing garden. This spacious flat comes with off street parking and a share of the freehold.

Barry Road is perfectly positioned for the green open spaces of Peckham Rye as well as all the local amenities available on Lordship Lane. Mainline train connections can be found from East Dulwich, Peckham Rye & Honor Oak Stations.