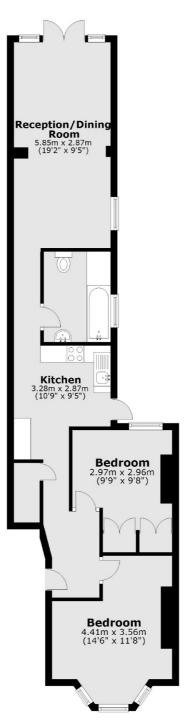

#### **Ground Floor**

Total area: approx. 63.8 sq. metres (687.1 sq. feet)

East Dulwich

98 Grove Vale

020 8742 4142

London

Sales

SE22 8DR