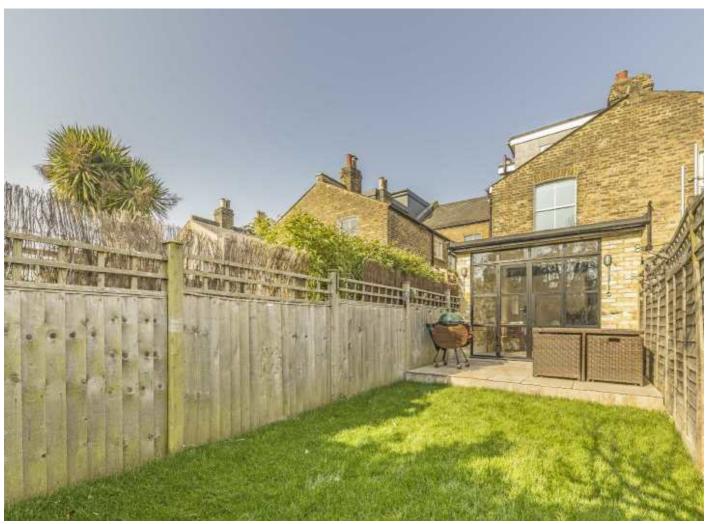

### Friern Road, SE22

Immaculately presented throughout there are two good size bedrooms to the front of the property, one with a feature fireplace and both with newly fitted wardrobes. The rear of the property has been the subject of an extension project in recent years and now has a large dual aspect reception / dining area, modern kitchen and a stylish bathroom. Crittle style doors open onto a large and landscaped rear garden which is secluded and features a paved patio area and large lawn.