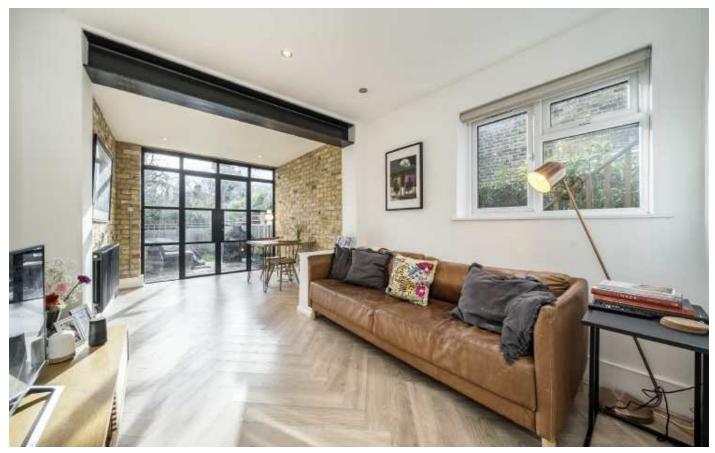

### Friern Road, SE22

Immaculately presented throughout there are two good size bedrooms to the front of the property, one with a feature fireplace and both with newly fitted wardrobes. The rear of the property has been the subject of an extension project in recent years and now has a large dual aspect reception / dining area, modern kitchen and a stylish bathroom. Crittle style doors open onto a large and landscaped rear garden which is secluded and features a paved patio area and large lawn.