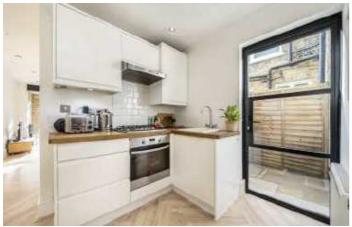

### Friern Road, SE22

Immaculately presented throughout there are two good size bedrooms to the front of the property, one with a feature fireplace and both with newly fitted wardrobes. The rear of the property has been the subject of an extension project in recent years and now has a large dual aspect reception / dining area, modern kitchen and a stylish bathroom. Crittle style doors open onto a large and landscaped rear garden which is secluded and features a paved patio area and large lawn.