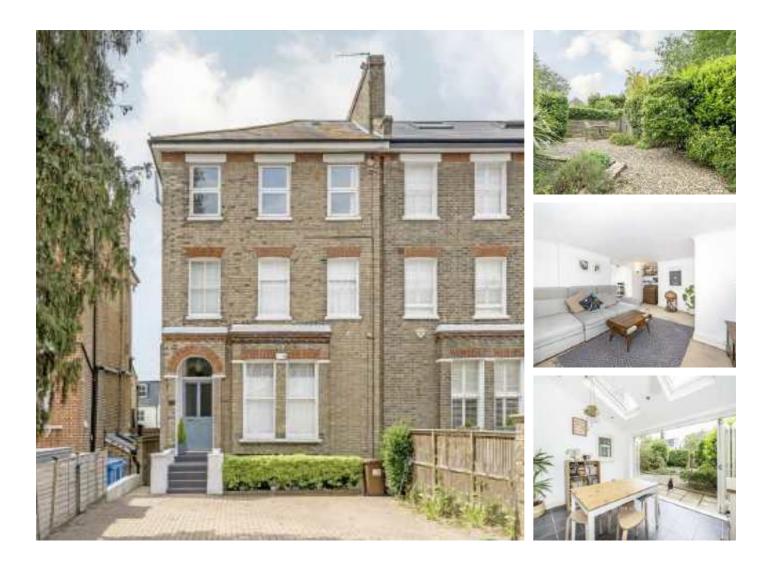

## Underhill Road, SE22 £475,000

Forming part of an imposing Victorian house, this lower ground floor flat offers a modern kitchen, two bedrooms served by a family bathroom/wc and a large extended reception room providing a fantastic living entertaining area leading out to a well cared for private garden. Sold with share of freehold.

Underhill Road is perfectly placed for the open spaces of both Dulwich Park and Horniman Gardens. Forest Hill offers a good selection of local shops and amenities, with excellent rail links from Forest Hill (mainline) close by serving the City.

#### Features

Private Entrance Two Bedrooms Private Garden Good Decorative Order No Onward Chain Share Of Freehold