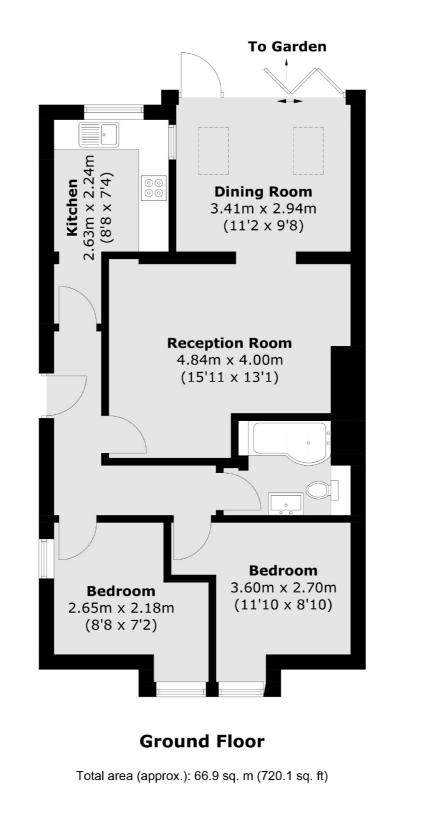

## Underhill Road, SE22 £475,000

Forming part of an imposing Victorian house, this lower ground floor flat offers a modern kitchen, two bedrooms served by a family bathroom/wc and a large extended reception room providing a fantastic living entertaining area leading out to a well cared for private garden. Sold with share of freehold.

#### Features

Private Entrance Two Bedrooms Private Garden Good Decorative Order No Onward Chain Share Of Freehold