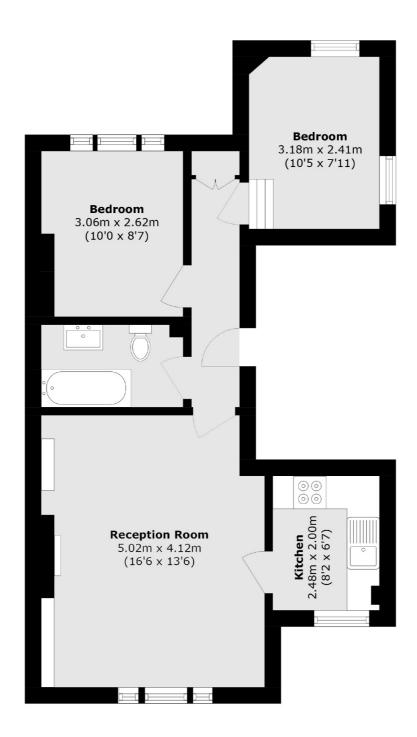

### Peckham Rye, London, SE22

Total area (approx.): 51.1 sq. m (550.0 sq. ft)

East Dulwich 98 Grove Vale London SE22 8DR Sales 020 8742 4142 Energy Rating: D. We aim to make our particulars both accurate and reliable. However they are not guaranteed; nor do they form part of an offer or contract. If you require clarification on any points then please contact us, especially if you're traveling some distance to view. Please note that appliances and heating systems have not been tested and therefore no warranties can be given as to their good working order.