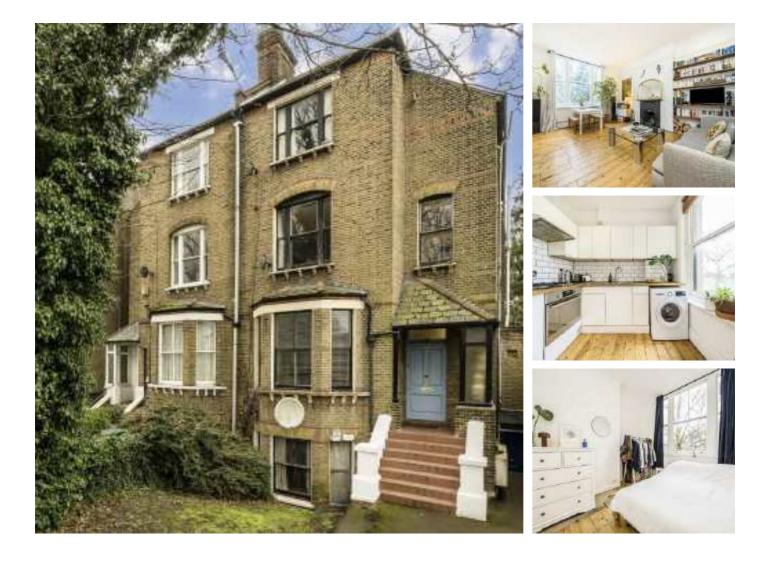

## **Peckham Rye, SE22** £475,000

A unique opportunity to acquire this charming, first floor two bedroom flat with picturesque views of Peckham Rye Park. Located within an imposing Victorian semi-detached building, this property boasts original floorboards and a character fireplace, making this the ultimate first purchase for anyone looking to own in one of South London's most desirable locations.

Peckham Rye is located in the heart of East Dulwich moments from an abundance of shopping amenities and excellent restaurants and bars along Lordship Lane. Peckham Rye & East Dulwich stations provides rail links to the city with the open spaces of Peckham Rye Park on your doorstep.

#### Features

Views Of Peckham Rye Park Spacious Living Area Original Victorian Features 550 Square Foot Great Location Excellent Condition