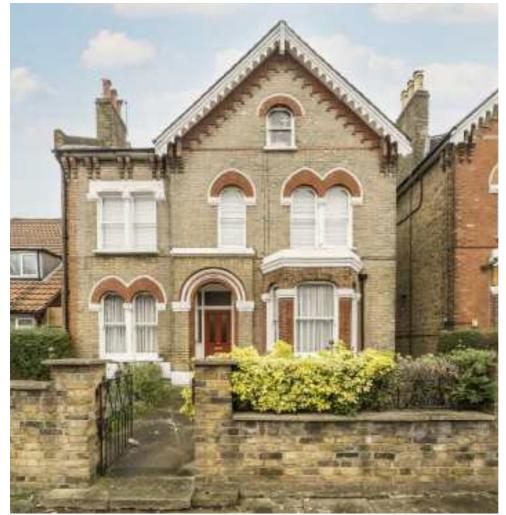

## Marmora Road, SE22 £775,000

A Superb Double Fronted Detached property situated on a wide quiet residential road in East Dulwich. The property is currently set out as two separate dwellings but under one title. This offers the buyer flexibility with how they use the space. Marmora road is an ideal location with access to Lordship Lane in walking distance. The property has a wonderful warm feel throughout and has many of the original features intact. Share of freehold with a 999 year lease and off street parking.

Marmora road is quiet residential road located in the heart of East Dulwich moments from the green open spaces of Peckham Rye Park, local bars and restaurants can be found along Forest Hill Road with Honor Oak Park your closest station serving London Bridge.

## **Features**

Large Private Garden 999 Year Lease Share of Freehold Double Fronted Chain Free Off Street Parking

East Dulwich 020 8742 4142 dexters.co.uk