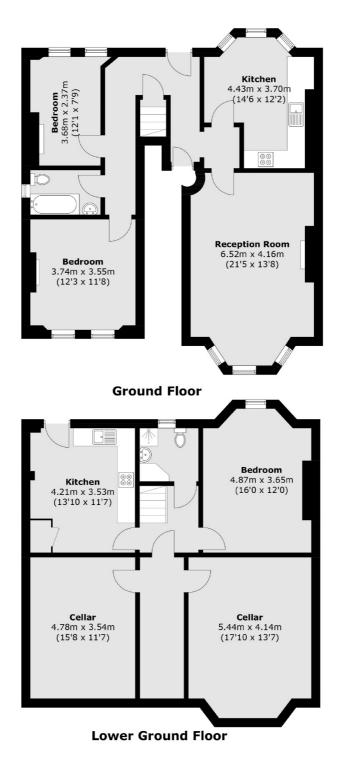

## Marmora Road, London, SE22

Total area (approx.): 170.4 sq. m (1,834.1 sq. ft)

020 8742 4142